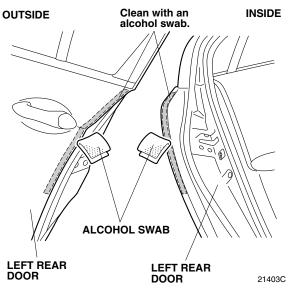

4. Close the left rear door.

5. Using a spray bottle with the 3M protective tape application solution, spray the outside of the left front door where the left front door edge film will attach. NOTE: Do not spray the inner surface.

11. Using a shop towel, wipe the excess 3M protective tape application solution from the left front door edge film. Allow the left front door edge film to dry thoroughly.

12. Spray the outside of the left rear door where the left rear door edge film will attach with the 3M protective tape application solution.