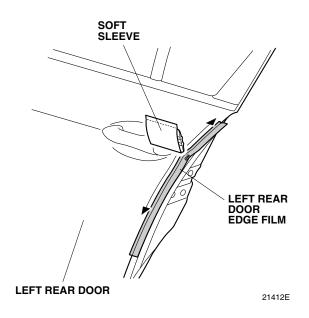

14. Align the center line on the left rear door edge film to the edge of the left rear door. While applying light pressure, carefully remove the adhesive backing.

15. Starting from the center and working outward, use the soft sleeve to smooth out the left rear door edge film. Move the soft sleeve in one direction only.