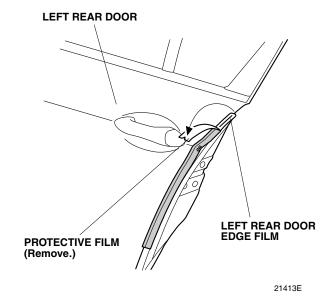

16. Slowly remove the protective film from the left rear door edge film.

17. Starting from the center and working outward, use your finger to fold the left rear door edge film inside the left rear door. Move the your finger in one direction only. Do not damage the door seam sealant.