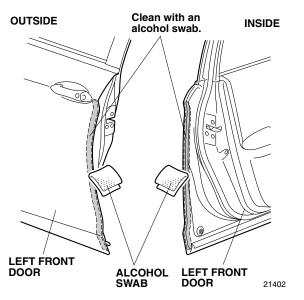

1. Open the left front door. Using an alcohol swab, thoroughly clean the area where the left front door edge film will attach.

- 2. Close the left front door.
- 3. Open the left rear door. Using an alcohol swab, thoroughly clean the area where the left rear door edge film will attach.