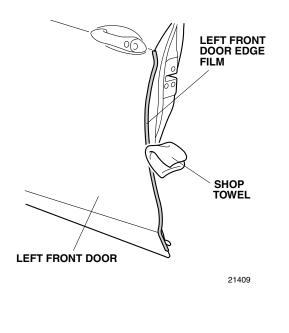

11. Using a shop towel, wipe the excess 3M protective tape application solution from the left front door edge film. Allow the left front door edge film to dry thoroughly.

12. Spray the outside of the left rear door where the left rear door edge film will attach with the 3M protective tape application solution.