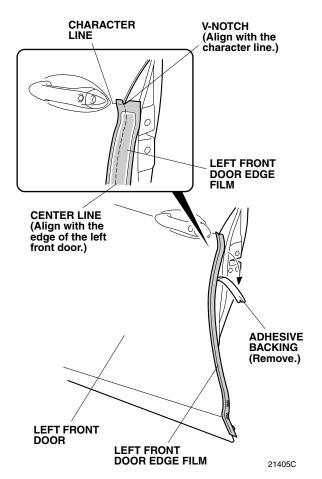

 Open the left front door. Peel back about 50 mm (2.0 in.) of adhesive backing from the left front door edge film. Align the V-notch on the left front door edge film with the character line on the left front door.

7. Align the center line on the left front door edge film with the edge of the left front door. While applying light pressure, carefully remove the adhesive backing.

8. Insert the applicator into the soft sleeve. Starting from the center and working outward, use the soft sleeve to smooth out the left front door edge film. Move the soft sleeve in one direction only.