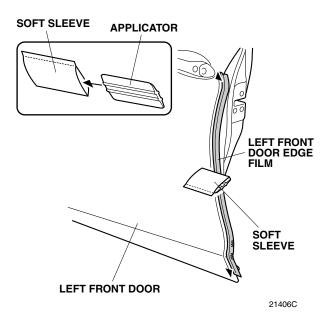

7. Align the center line on the left front door edge film with the edge of the left front door. While applying light pressure, carefully remove the adhesive backing.

8. Insert the applicator into the soft sleeve. Starting from the center and working outward, use the soft sleeve to smooth out the left front door edge film. Move the soft sleeve in one direction only.