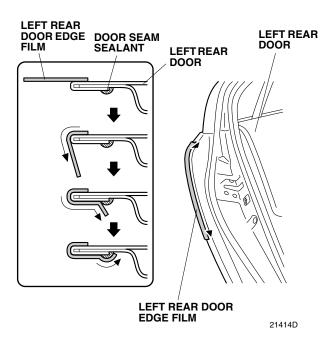

16. Slowly remove the protective film from the left rear door edge film.

17. Starting from the center and working outward, use your finger to fold the left rear door edge film inside the left rear door. Move the your finger in one direction only. Do not damage the door seam sealant.