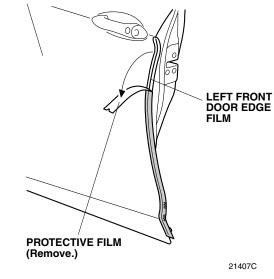

ide of the left front door where the left front door edge film will attach. NOTE: Do not spray the inner surface.



 Open the left front door. Peel back about 50 mm (2.0 in.) of adhesive backing from the left front door edge film. Align the V-notch on the left front door edge film with the character line on the left front door.



7. Align the center line on the left front door edge film with the edge of the left front door. While applying light pressure, carefully remove the adhesive backing.

8. Insert the applicator into the soft sleeve. Starting from the center and working outward, use the soft sleeve to smooth out the left front door edge film. Move the soft sleeve in one direction only.



9. Slowly remove the protective film from the left front door edge film.

## LEFT FRONT DOOR



10. Starting from the center and working outward, use your finger to fold the left front door edge film inside the left front door. Move the your finger in one direction only. Do not damage the door seam sealant.



11. Using a shop towel, wipe the excess 3M protective tape application solution from the left front door edge film. Allow the left front door edge film to dry thoroughly.



12. Spray the outside of the left rear door where the left rear door edge film will attach with the 3M protective tape application solution.

NOTE: Do not spray the inner surface.



 Open the left rear door. Peel back about 50 mm (2.0 in.) of adhesive backing from the left rear door edge film. Align the V-notch on the left rear door edge film with the left rear door as shown.



14. Align the center line