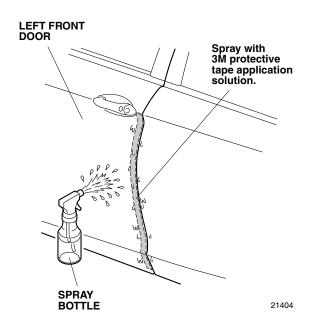

4. Close the left rear door.

5. Using a spray bottle with the 3M protective tape application solution, spray the outside of the left front door where the left front door edge film will attach. NOTE: Do not spray the inner surface.