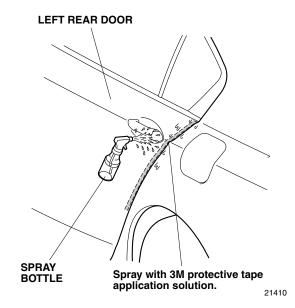

4. Close the left rear door.

5. Using a spray bottle with the 3M protective tape application solution, spray the outside of the left front door where the left front door edge film will attach. NOTE: Do not spray the inner surface.