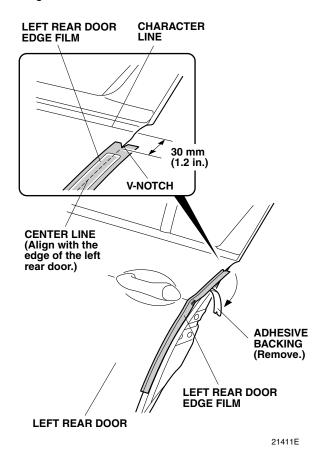

NOTE: Do not spray the inner surface.

 Open the left rear door. Peel back about 50 mm (2.0 in.) of adhesive backing from the left rear door edge film. Align the V-notch on the left rear door edge film with the left rear door as shown.

14. Align the center line on the left rear door edge film to the edge of the left rear door. While applying light pressure, carefully remove the adhesive backing.

15. Starting from the center and working outward, use the soft sleeve to smooth out the left rear door edge film. Move the soft sleeve in one direction only.