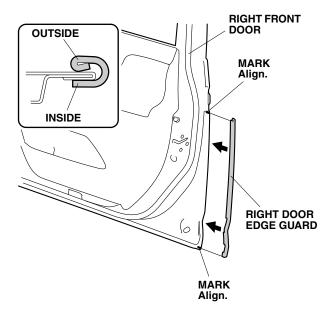

NOTE: These instructions show the right door edge guard being installed. The same procedure applies to installing the left door edge guard.

# **Installing the Door Edge Guards**

- Clean and wax the areas to be covered with a high quality paste wax.
- 2. Identify each door edge guard by holding it up to the door and matching its contour with the door edge.
- Position the right door edge guard on the right front door while aligning it with the contour of the door. Mark the sealant at the top and bottom ends of the right door edge guard.

4. Remove the right door edge guard.

5. Position the cutting edge of the seam sealant cutting tool against the door edge, and trim the seam sealant from mark to mark. The cutting tool cuts in only one direction.