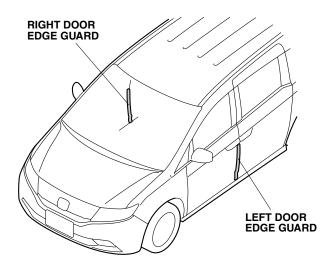

Accessory

**DOOR EDGE GUARDS** 

Application

2016 ODYSSEY

Publications No. VERSION 1

Issue Date
JULY 2015

### **PARTS LIST**



## **TOOLS AND SUPPLIES REQUIRED**

Rubber mallet Felt-tip pen Touch-up paint

## Illustration of the Door Edge Guards on the Vehicle



#### **INSTALLATION**

**Customer Information:** The information in this installation instruction is intended for use only by skilled technicians who have the proper tools, equipment, and training to correctly and safely add equipment to your vehicle. These procedures should not be attempted by "do-it-yourselfers."

NOTE: These instructions show the right door edge guard being installed. The same procedure applies to installing the left door edge guard.

# **Installing the Door Edge Guards**

- Clean and wax the areas to be covered with a high quality paste wax.
- 2. Identify each door edge guard by holding it up to the door and matching its contour with the door edge.
- Position the right door edge guard on the right front door while aligning it with the contour of the door. Mark the se