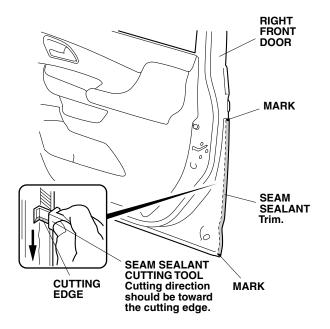

4. Remove the right door edge guard.

5. Position the cutting edge of the seam sealant cutting tool against the door edge, and trim the seam sealant from mark to mark. The cutting tool cuts in only one direction.