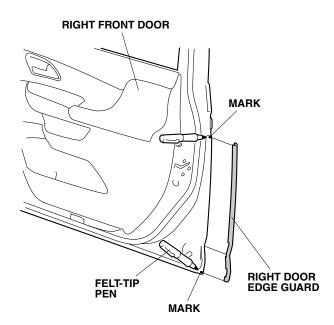

# **Installing the Door Edge Guards**

- Clean and wax the areas to be covered with a high quality paste wax.
- 2. Identify each door edge guard by holding it up to the door and matching its contour with the door edge.
- Position the right door edge guard on the right front door while aligning it with the contour of the door. Mark the sealant at the top and bottom ends of the right door edge guard.