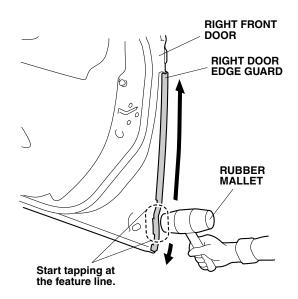

- 6. Apply touch-up paint to the cut seam sealant area, and let it dry.
- 7. Position the right door edge guard on the right front door edge and align it with the marks made in step 3.

8. Starting at the feature line, tap the right door edge guard into position with a series of light taps using a rubber mallet, then work up and down. Make sure the position of the right door edge guard is correct. Once in place, do not remove, reposition, or reinstall the right door edge guard.