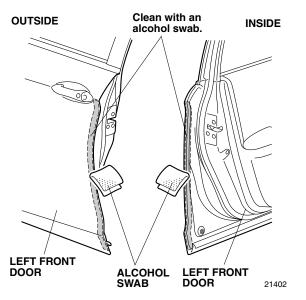

1. Open the left front door. Using an alcohol swab, thoroughly clean the area where the left front door edge film will attach.

- 2. Close the left front door.
- 3. Open the left rear door. Using an alcohol swab, thoroughly clean the area where the left rear door edge film will attach.