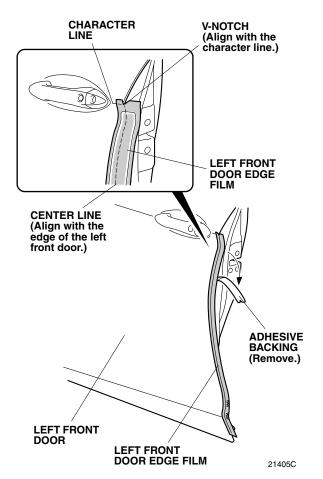

 Open the left front door. Peel back about 50 mm (2.0 in.) of adhesive backing from the left front door edge film. Align the V-notch on the left front door edge film with the character line on the left front door.

7. Align the center line on the left front door edge film with the edge of the left front door. While applying light pressure, carefully remove the adhesive backing.

8. Insert the applicator into the soft sleeve. Starting from the center and working outward, use the soft sleeve to smooth out the left front door edge film. Move the soft sleeve in one direction only.