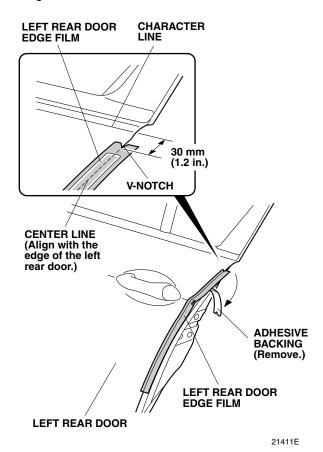

NOTE: Do not spray the inner surface.

 Open the left rear door. Peel back about 50 mm (2.0 in.) of adhesive backing from the left rear door edge film. Align the V-notch on the left rear door edge film with the left rear door as shown.

14. Align the center line on the left rear door edge film to the edge of the left rear door. While applying light pressure, carefully remove the adhesive backing.

15. Starting from the center and working outward, use the soft sleeve to smooth out the left rear door edge film. Move the soft sleeve in one direction only.