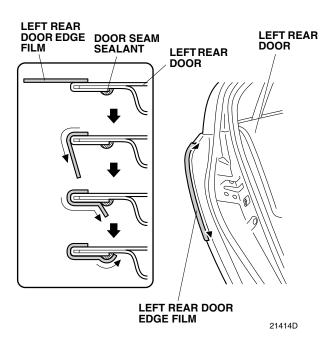

14. Align the center line on the left rear door edge film to the edge of the left rear door. While applying light pressure, carefully remove the adhesive backing.

15. Starting from the center and working outward, use the soft sleeve to smooth out the left rear door edge film. Move the soft sleeve in one direction only.

16. Slowly remove the protective film from the left rear door edge film.

17. Starting from the center and working outward, use your finger to fold the left rear door edge film inside the left rear door. Move the your finger in one direction only. Do not damage the door seam sealant.