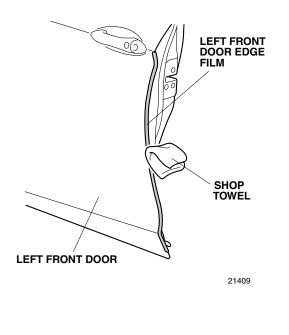

11. Using a shop towel, wipe the excess 3M protective tape application solution from the left front door edge film. Allow the left front door edge film to dry thoroughly.

12. Spray the outside of the left rear door where the left rear door edge film will attach with the 3M protective tape application solution.