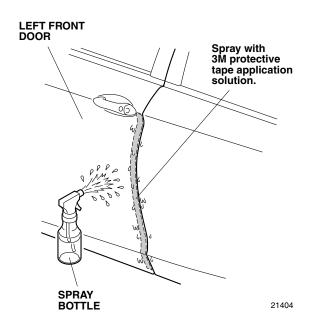

4. Close the left rear door.

5. Using a spray bottle with the 3M protective tape application solution, spray the outside of the left front door where the left front door edge film will attach. NOTE: Do not spray the inner surface.