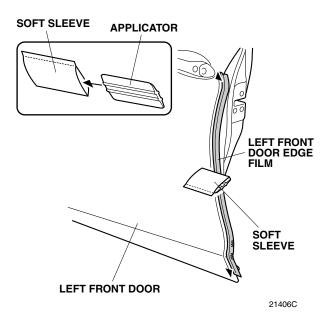

 Open the left front door. Peel back about 50 mm (2.0 in.) of adhesive backing from the left front door edge film. Align the V-notch on the left front door edge film with the character line on the left front door.

7. Align the center line on the left front door edge film with the edge of the left front door. While applying light pressure, carefully remove the adhesive backing.

8. Insert the applicator into the soft sleeve. Starting from the center and working outward, use the soft sleeve to smooth out the left front door edge film. Move the soft sleeve in one direction only.