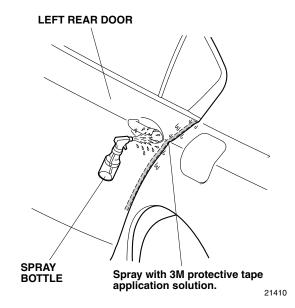

4. Close the left rear door.

5. Using a spray bottle with the 3M protective tape application solution, spray the outside of the left front door where the left front door edge film will attach. NOTE: Do not spray the inner surface.