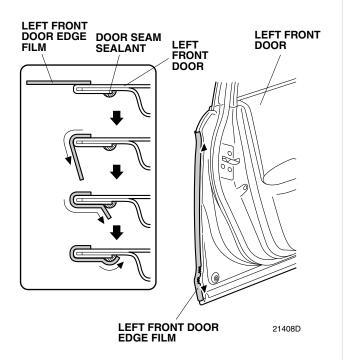

## LEFT FRONT DOOR

10. Starting from the center and working outward, use your finger to fold the left front door edge film inside the left front door. Move the your finger in one direction only. Do not damage the door seam sealant.