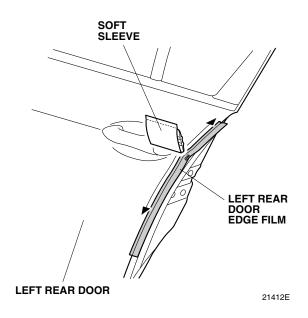

14. Align the center line on the left rear door edge film to the edge of the left rear door. While applying light pressure, carefully remove the adhesive backing.

15. Starting from the center and working outward, use the soft sleeve to smooth out the left rear door edge film. Move the soft sleeve in one direction only.