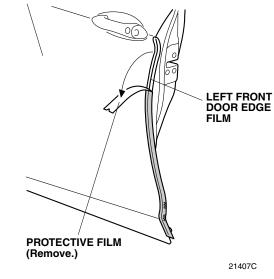

ide of the left front door where the left front door edge film will attach. NOTE: Do not spray the inner surface.



 Open the left front door. Peel back about 50 mm (2.0 in.) of adhesive backing from the left front door edge film. Align the V-notch on the left front door edge film with the character line on the left front door.



7. Align the center line on the left front door edge film with the edge of the left front door. While applying light pressure, carefully remove the adhesive backing.

8. Insert the applicator into the soft sleeve. Starting from the center and working outward, use the soft sleeve to smooth out the left front door edge film. Move the soft sleeve in one direction only.



9. Slowly remove the protective film from the left front door edge film.

## LEFT FRONT DOOR



10. Starting from the center and working outward, use your finger to fold the left front door edge film inside the left front door. Move the your finger in one direction only. Do not damage the door seam sealant.



11. Using a shop towel, wipe the excess 3M protective tape application solution from the left front door edge film. Allow the left front door edge film to dry thoroughly.



12. Spray the outside of the left rear door where the left rear door edge film will attach with the 3M protective tape application solution.

NOTE: Do not spray the inner surface.



 Open the left rear door. Peel back about 50 mm (2.0 in.) of adhesive backing from the left rear door edge film. Align the V-notch on the left rear door edge film with the left rear door as shown.



14. Align the center line