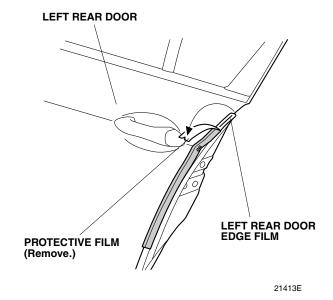

16. Slowly remove the protective film from the left rear door edge film.

17. Starting from the center and working outward, use your finger to fold the left rear door edge film inside the left rear door. Move the your finger in one direction only. Do not damage the door seam sealant.