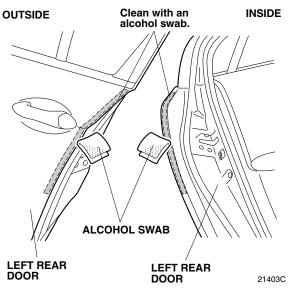

4. Close the left rear door.

5. Using a spray bottle with the 3M protective tape application solution, spray the outside of the left front door where the left front door edge film will attach. NOTE: Do not spray the inner surface.

NOTE: Do not spray the inner surface.

 Open the left rear door. Peel back about 50 mm (2.0 in.) of adhesive backing from the left rear door edge film. Align the V-notch on the left rear door edge film with the left rear door as shown.