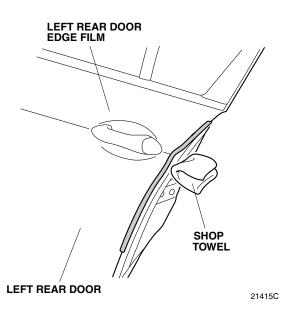

18. Using a shop towel, wipe the excess 3M protective tape application solution from the left rear door edge film. Allow the left rear door edge film to dry thoroughly.

19. Repeat steps 1 through 18 to install the right door edge films on the right side of the vehicle.