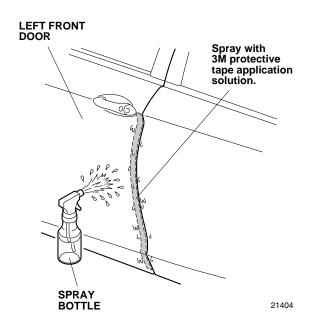

4. Close the left rear door.

5. Using a spray bottle with the 3M protective tape application solution, spray the outside of the left front door where the left front door edge film will attach. NOTE: Do not spray the inner surface.