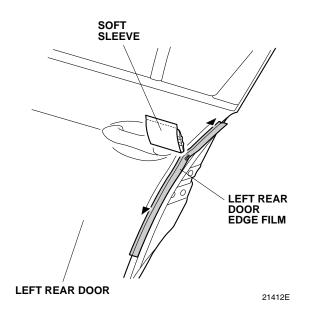

14. Align the center line on the left rear door edge film to the edge of the left rear door. While applying light pressure, carefully remove the adhesive backing.

15. Starting from the center and working outward, use the soft sleeve to smooth out the left rear door edge film. Move the soft sleeve in one direction only.