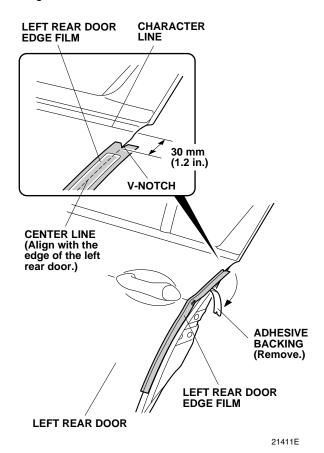

NOTE: Do not spray the inner surface.

 Open the left rear door. Peel back about 50 mm (2.0 in.) of adhesive backing from the left rear door edge film. Align the V-notch on the left rear door edge film with the left rear door as shown.

14. Align the center line on the left rear door edge film to the edge of the left rear door. While applying light pressure, carefully remove the adhesive backing.

15. Starting from the center and working outward, use the soft sleeve to smooth out the left rear door edge film. Move the soft sleeve in one direction only.