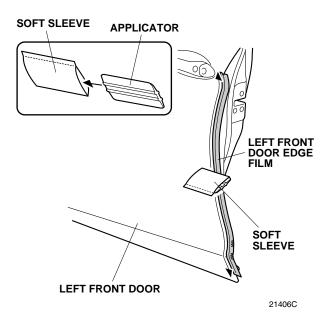

 Open the left front door. Peel back about 50 mm (2.0 in.) of adhesive backing from the left front door edge film. Align the V-notch on the left front door edge film with the character line on the left front door.

7. Align the center line on the left front door edge film with the edge of the left front door. While applying light pressure, carefully remove the adhesive backing.

8. Insert the applicator into the soft sleeve. Starting from the center and working outward, use the soft sleeve to smooth out the left front door edge film. Move the soft sleeve in one direction only.