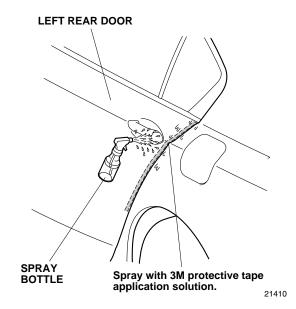

4. Close the left rear door.

5. Using a spray bottle with the 3M protective tape application solution, spray the outside of the left front door where the left front door edge film will attach. NOTE: Do not spray the inner surface.