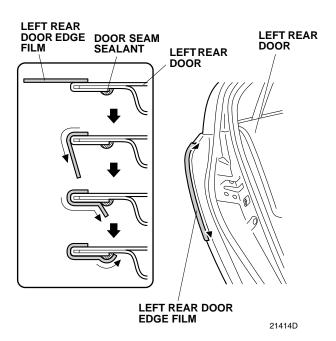

14. Align the center line on the left rear door edge film to the edge of the left rear door. While applying light pressure, carefully remove the adhesive backing.

15. Starting from the center and working outward, use the soft sleeve to smooth out the left rear door edge film. Move the soft sleeve in one direction only.

16. Slowly remove the protective film from the left rear door edge film.

17. Starting from the center and working outward, use your finger to fold the left rear door edge film inside the left rear door. Move the your finger in one direction only. Do not damage the door seam sealant.