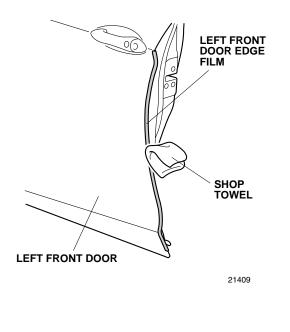

11. Using a shop towel, wipe the excess 3M protective tape application solution from the left front door edge film. Allow the left front door edge film to dry thoroughly.

12. Spray the outside of the left rear door where the left rear door edge film will attach with the 3M protective tape application solution.