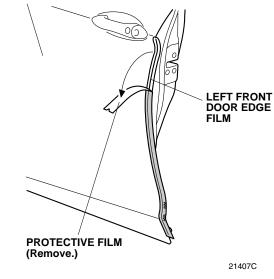

ide of the left front door where the left front door edge film will attach. NOTE: Do not spray the inner surface.



 Open the left front door. Peel back about 50 mm (2.0 in.) of adhesive backing from the left front door edge film. Align the V-notch on the left front door edge film with the character line on the left front door.



7. Align the center line on the left front door edge film with the edge of the left front door. While applying light pressure, carefully remove the adhesive backing.

8. Insert the applicator into the soft sleeve. Starting from the center and working outward, use the soft sleeve to smooth out the left front door edge film. Move the soft sleeve in one direction only.



9. Slowly remove the protective film from the left front door edge film.

## LEFT FRONT DOOR



10. Starting from the center and working outward, use your finger to fold the left front door edge film inside the left front door. Move the your finger in one direction only. Do not damage the door seam sealant.



11. Using a shop towel, wipe the excess 3M protective tape application solution from the left front door edge film. Allow the left front door edge film to dry thoroughly.



12. Spray the outside of the left rear door where the left rear door edge film will attach with the 3M protective tape application solution.

NOTE: Do not spray the inner surface.



 Open the left rear door. Peel back about 50 mm (2.0 in.) of adhesive backing from the left rear door edge film. Align the V-notch on the left rear door edge film with the left rear door as shown.



14. Align the center line