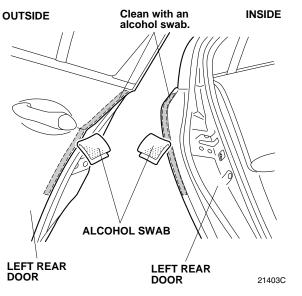

NOTE: Do not spray the inner surface.

 Open the left rear door. Peel back about 50 mm (2.0 in.) of adhesive backing from the left rear door edge film. Align the V-notch on the left rear door edge film with the left rear door as shown.

14. Align the center line on the left rear door edge film to the edge of the left rear door. While applying light pressure, carefully remove the adhesive backing.

15. Starting from the center and working outward, use the soft sleeve to smooth out the left rear door edge film. Move the soft sleeve in one direction only.