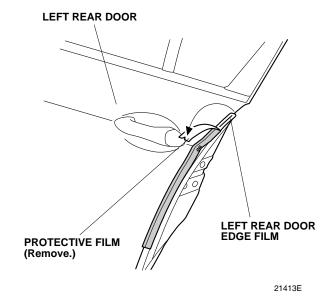

16. Slowly remove the protective film from the left rear door edge film.

17. Starting from the center and working outward, use your finger to fold the left rear door edge film inside the left rear door. Move the your finger in one direction only. Do not damage the door seam sealant.