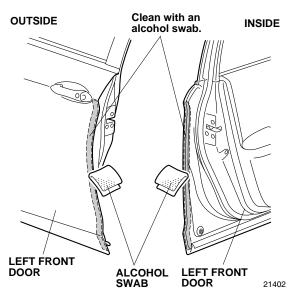

1. Open the left front door. Using an alcohol swab, thoroughly clean the area where the left front door edge film will attach.

- 2. Close the left front door.
- 3. Open the left rear door. Using an alcohol swab, thoroughly clean the area where the left rear door edge film will attach.