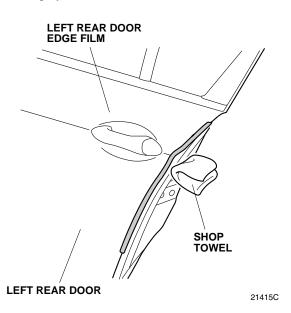

18. Using a shop towel, wipe the excess 3M protective tape application solution from the left rear door edge film. Allow the left rear door edge film to dry thoroughly.

19. Repeat steps 1 through 18 to install the right door edge films on the right side of the vehicle.