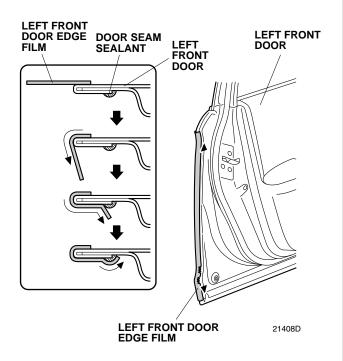

## LEFT FRONT DOOR

10. Starting from the center and working outward, use your finger to fold the left front door edge film inside the left front door. Move the your finger in one direction only. Do not damage the door seam sealant.