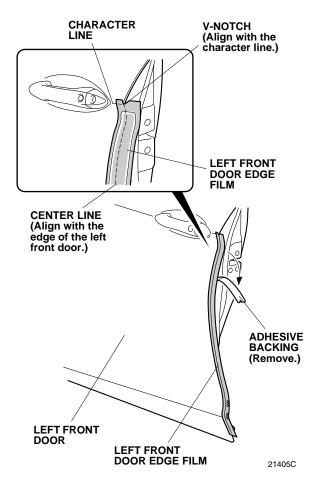

 Open the left front door. Peel back about 50 mm (2.0 in.) of adhesive backing from the left front door edge film. Align the V-notch on the left front door edge film with the character line on the left front door.

7. Align the center line on the left front door edge film with the edge of the left front door. While applying light pressure, carefully remove the adhesive backing.

8. Insert the applicator into the soft sleeve. Starting from the center and working outward, use the soft sleeve to smooth out the left front door edge film. Move the soft sleeve in one direction only.