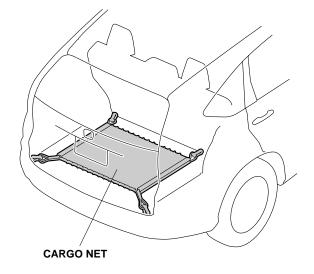

# HONDA INSTALLATION INSTRUCTIONS

Accessory

CARGO NET P/N 08L96-T0A-100 Application

2014 CR-V

Publications No.
All 49962

Issue Date

Put this information in the glove box with the vehicle owner's manual.

### **PARTS LIST**

Cargo net



4 Snaps



## Illustration of the Cargo Net in the Vehicle



### **INSTALLATION**

**Customer Information:** The information in this installation instruction is intended for use only by skilled technicians who have the proper tools, equipment, and training to correctly and safely add equipment to your vehicle. These procedures should not be attempted by "do-it-yourselfers."

# **Installing the Cargo Net**

1. Fold the cargo net in half, and attach four snaps to the cargo net as shown.



2. Open the tailgate, and secure four snaps to the hooks in the cargo area.