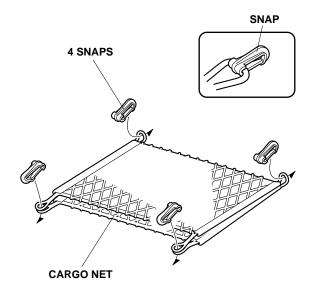

# **Installing the Cargo Net**

1. Fold the cargo net in half, and attach four snaps to the cargo net as shown.

2. Open the tailgate, and secure four snaps to the hooks in the cargo area.