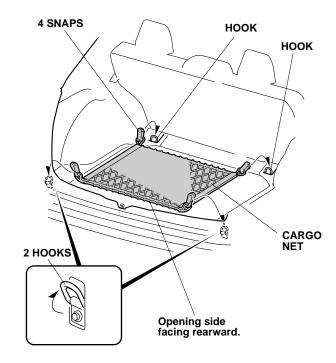

# **Installing the Cargo Net**

1. Fold the cargo net in half, and attach four snaps to the cargo net as shown.

2. Open the tailgate, and secure four snaps to the hooks in the cargo area.