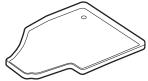

## **PARTS LIST**

All-Season floor Mat Set P/N 08P13-SZA-110

Driver's side front floor mat

Passenger's side front floor mat

Second row floor mat

Third row floor mat

## **Installing the All-Season Floor Mats**

 Install the driver's side front floor mat by placing the two mat grommets over the two anchors on the floor carpet.

2. Install the passenger's side front floor mat by placing the mat grommet over the anchor on the floor carpet.