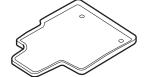

## **PARTS LIST**

All-Season floor Mat Set P/N 08P13-SZA-110

Driver's side front floor mat

Passenger's side front floor mat

Second row floor mat

Third row floor mat

## **Installing the All-Season Floor Mats**

 Install the driver's side front floor mat by placing the two mat grommets over the two anchors on the floor carpet.

2. Install the passenger's side front floor mat by placing the mat grommet over the anchor on the floor carpet.