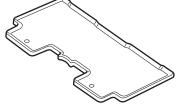

## **PARTS LIST**

All-Season floor Mat Set P/N 08P13-SZA-110

Driver's side front floor mat

Passenger's side front floor mat

Second row floor mat

Third row floor mat

3. Install the second row floor mat by placing the two mat grommets over the two anchors on the floor carpet.

4. Install the third row floor mat on the floor carpet.