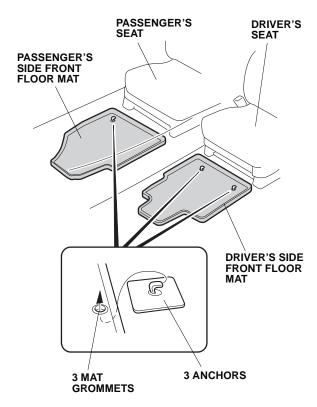

## **PARTS LIST**

All-Season floor Mat Set P/N 08P13-SZA-110

Driver's side front floor mat

Passenger's side front floor mat

Second row floor mat

Third row floor mat

## **Installing the All-Season Floor Mats**

 Install the driver's side front floor mat by placing the two mat grommets over the two anchors on the floor carpet.

2. Install the passenger's side front floor mat by placing the mat grommet over the anchor on the floor carpet.