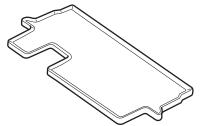

## **PARTS LIST**

All-Season floor Mat Set P/N 08P13-SZA-110

Driver's side front floor mat

Passenger's side front floor mat

Second row floor mat

Third row floor mat

3. Install the second row floor mat by placing the two mat grommets over the two anchors on the floor carpet.

4. Install the third row floor mat on the floor carpet.