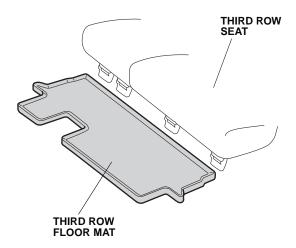

## **PARTS LIST**

All-Season floor Mat Set P/N 08P13-SZA-110

Driver's side front floor mat

Passenger's side front floor mat

Second row floor mat

Third row floor mat

3. Install the second row floor mat by placing the two mat grommets over the two anchors on the floor carpet.

4. Install the third row floor mat on the floor carpet.