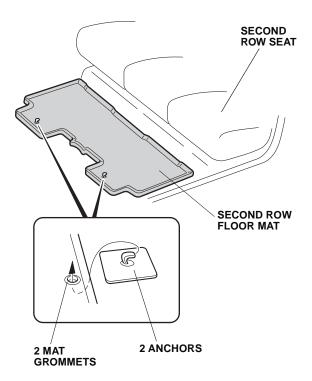

## **PARTS LIST**

All-Season floor Mat Set P/N 08P13-SZA-110

Driver's side front floor mat

Passenger's side front floor mat

Second row floor mat

Third row floor mat

3. Install the second row floor mat by placing the two mat grommets over the two anchors on the floor carpet.

4. Install the third row floor mat on the floor carpet.