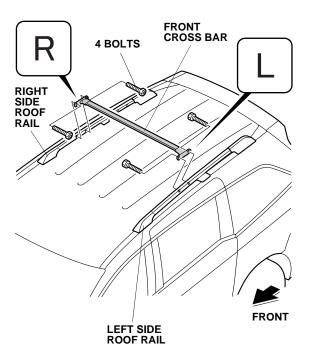

| <b>INSTALLATION</b>                             | Accessory<br>CROSS BARS | Application                                                                                                                                                 | Publications No.<br>All 13268   |
|-------------------------------------------------|-------------------------|-------------------------------------------------------------------------------------------------------------------------------------------------------------|---------------------------------|
| INSTRUCTIONS                                    | P/N 08L04-TK8-100       | 2013 ODYSSEY                                                                                                                                                | Issue Date<br>AUG 2012          |
| PARTS LIST                                      | IN                      | STALLATION                                                                                                                                                  |                                 |
| Front cross bar                                 |                         | OTE:<br>The weight of the cargo must no<br>weight capacity of 75 kg (165 lb<br>Be extremely careful not to dam<br>finished surfaces of the body we<br>bars. | os).<br>hage the roof and other |
| Rear cross bar                                  | L In 1.                 | stalling the Cross Bars<br>Remove the eight plastic scre<br>and right side roof rails.<br>8 PLASTIC<br>SCREWS                                               | ews from the left side,         |
| 8 Bolts                                         |                         | RIGHT SIDE<br>ROOF RAIL                                                                                                                                     |                                 |
| TOOLS AND SUPPLIES REQUIRED<br>T-30 Torx driver |                         |                                                                                                                                                             |                                 |
| Illustration of the Cross Bars on the Vehicle   |                         |                                                                                                                                                             | FRONT                           |
| FRONT<br>CROSS BAR                              | REAR<br>CROSS BAR       | LEFT S<br>ROOF                                                                                                                                              |                                 |
|                                                 |                         |                                                                                                                                                             |                                 |

 Install the front cross bar to the left side and right side roof rails with four bolts. Torgue the bolts to: 10 N·m (7.3 lbf·ft)

 Install the rear cross bar to the left side and right side roof rails with four bolts. Torque the bolts to: 10 N·m (7.3 lbf·ft)