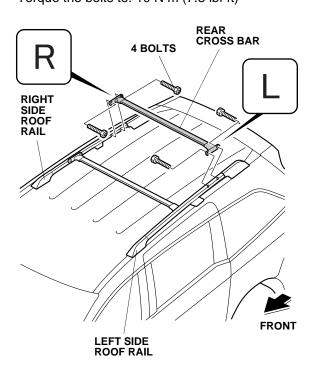

 Install the front cross bar to the left side and right side roof rails with four bolts. Torgue the bolts to: 10 N·m (7.3 lbf·ft)

 Install the rear cross bar to the left side and right side roof rails with four bolts. Torque the bolts to: 10 N·m (7.3 lbf·ft)