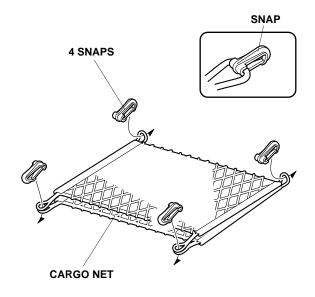

# **Installing the Cargo Net**

1. Fold the cargo net in half, and attach four snaps to the cargo net as shown.

2. Open the tailgate, and secure four snaps to the hooks in the cargo area.