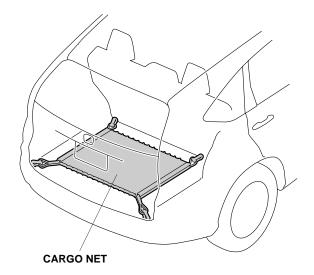

# HONDA INSTALLATION INSTRUCTIONS

Accessory

CARGO NET P/N 08L96-T0A-100 Application

2013 CR-V

Publications No. All 13133

Issue Date

Put this information in the glove box with the vehicle owner's manual.

### **PARTS LIST**

Cargo net



4 Snaps



# Illustration of the Cargo Net in the Vehicle



### **INSTALLATION**

Customer Information: The information in this installation instruction is intended for use only by skilled technicians who have the proper tools, equipment, and training to correctly and safely add equipment to your vehicle. These procedures should not be attempted by "do-it-yourselfers."

# **Installing the Cargo Net**

1. Fold the cargo net in half, and attach four snaps to the cargo net as shown.



2. Open the tailgate, and secure four snaps to the hooks in the cargo area.