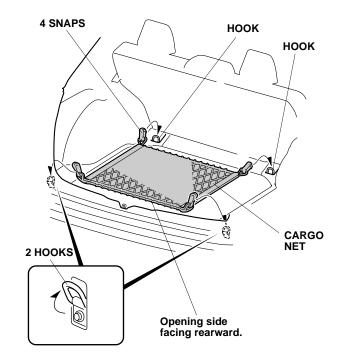

# **Installing the Cargo Net**

1. Fold the cargo net in half, and attach four snaps to the cargo net as shown.

2. Open the tailgate, and secure four snaps to the hooks in the cargo area.