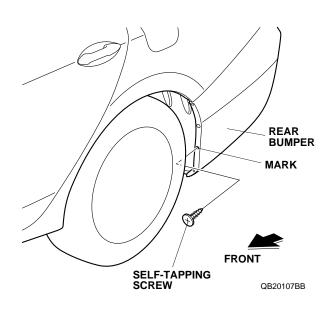

8. Using a pushpin, pierce the rear bumper at the dimple on the rear fenderwell.

9. Thread a self-tapping screw into the pierced mark to make a hole in the rear bumper. Remove the self-tapping screw.

10. Install one spring nut over the hole in the rear bumper in the direction shown.