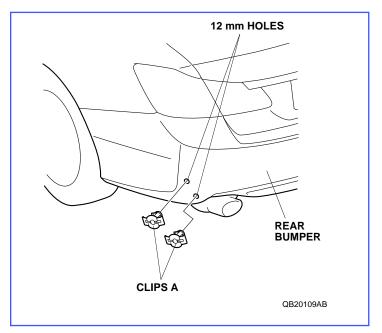

4. While wearing eye protection, drill the three piercings in the rear bumper with a 3 mm drill bit.

5. Enlarge the two upper holes to 12 mm using a 12 mm drill bit. Remove any burrs.

- 6. Enlarge the lower hole to 10 mm using a 10 mm drill bit. Remove any burrs.
- 7. Install one clip A into each 12 mm hole. Push in on each clip A until you hear a click, then check to make sure they are secure in the rear bumper.