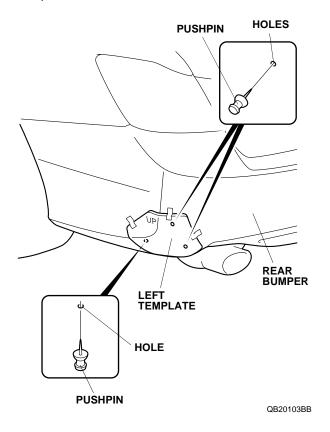

2. Place the left template on the rear bumper in the area shown, and attach it with strips of masking tape.

QB20102DB

3. Using a pushpin, pierce the rear bumper through the three holes in left template. Remove the left template.