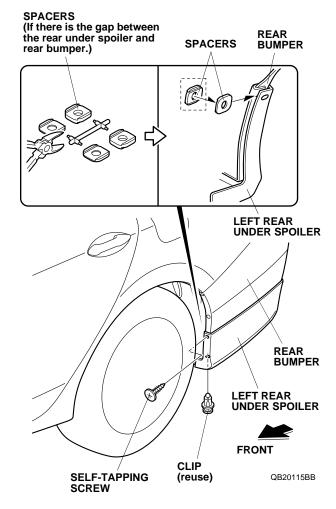

QB20116CB

- 20. Secure the left rear under spoiler with one selftapping screw and one clip removed in step 1.
  - Make sure there is no gap between the rear under spoiler and rear bumper. If there is the gap, use spacers to adjust the gap.
  - Spacer thickness of "1" and "2" represent 1 mm and 2 mm respectively.
  - Do not use two of the 2 mm spacers together. Using two of the 2 mm spacers will create an unsightly condition.