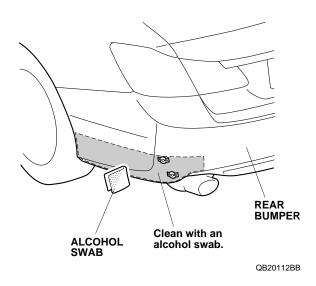

11. Peel back the adhesive backings, and tape them to the front surface of the left rear under spoiler with masking tape.

12. Install three seals onto the clip on the left rear under spoiler.

13. Using one alcohol swab, thoroughly clean the rear bumper where the left rear under spoiler will attach.