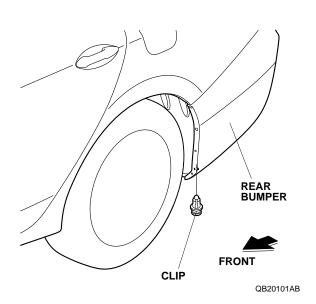

## NOTE:

- Do not to damage the paint finish.
- This kit should be installed only if the ambient air temperature is 15°C (60°F) or above.
- Clean and wax the areas to be covered with a highquality paste wax.
- To allow the adhesive to cure, do not wash the vehicle for 24 hours. Please advise the customer.
- 1. Remove the clip from the rear bumper.