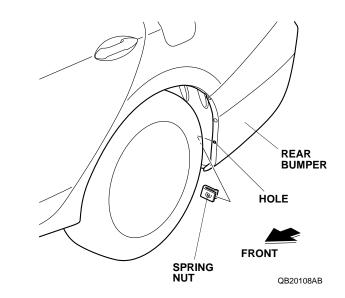

8. Using a pushpin, pierce the rear bumper at the dimple on the rear fenderwell.

9. Thread a self-tapping screw into the pierced mark to make a hole in the rear bumper. Remove the self-tapping screw.

10. Install one spring nut over the hole in the rear bumper in the direction shown.