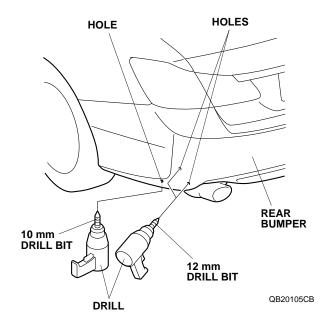

4. While wearing eye protection, drill the three piercings in the rear bumper with a 3 mm drill bit.

5. Enlarge the two upper holes to 12 mm using a 12 mm drill bit. Remove any burrs.

- 6. Enlarge the lower hole to 10 mm using a 10 mm drill bit. Remove any burrs.
- 7. Install one clip A into each 12 mm hole. Push in on each clip A until you hear a click, then check to make sure they are secure in the rear bumper.