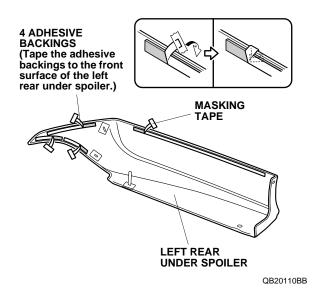

11. Peel back the adhesive backings, and tape them to the front surface of the left rear under spoiler with masking tape.

12. Install three seals onto the clip on the left rear under spoiler.

13. Using one alcohol swab, thoroughly clean the rear bumper where the left rear under spoiler will attach.