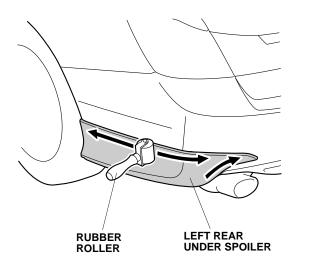

18. Using your hand, firmly press the left rear under spoiler against the rear bumper for 30 seconds.

19. Using a rubber roller, apply firm pressure while rolling to set the adhesive, especially at the ends.