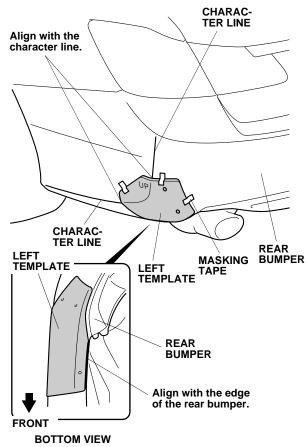

2. Place the left template on the rear bumper in the area shown, and attach it with strips of masking tape.

QB20102DB

3. Using a pushpin, pierce the rear bumper through the three holes in left template. Remove the left template.