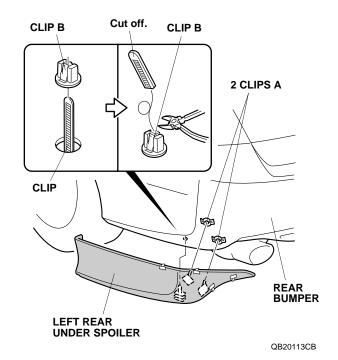

## NOTE:

- Do not to damage the paint finish.
- This kit should be installed only if the ambient air temperature is 15°C (60°F) or above.
- Clean and wax the areas to be covered with a highquality paste wax.
- To allow the adhesive to cure, do not wash the vehicle for 24 hours. Please advise the customer.
- 1. Remove the clip from the rear bumper.

4. While wearing eye protection, drill the three piercings in the rear bumper with a 3 mm drill bit.

5. Enlarge the two upper holes to 12 mm using a 12 mm drill bit. Remove any burrs.

- 6. Enlarge the lower hole to 10 mm using a 10 mm drill bit. Remove any burrs.
- 7. Install one clip A into each 12 mm hole. Push in on each clip A until you hear a click, then check to make sure they are secure in the rear bumper.

8. Using a pushpin, pierce the rear bumper at the dimple on the rear fenderwell.

9. Thread a self-tapping screw into the pierced mark to make a hole in the rear bumper. Remove the self-tapping screw.

10. Install one spring nut over the hole in the rear bumper in the direction shown.