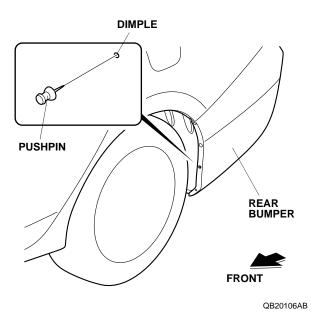

8. Using a pushpin, pierce the rear bumper at the dimple on the rear fenderwell.

9. Thread a self-tapping screw into the pierced mark to make a hole in the rear bumper. Remove the self-tapping screw.

10. Install one spring nut over the hole in the rear bumper in the direction shown.