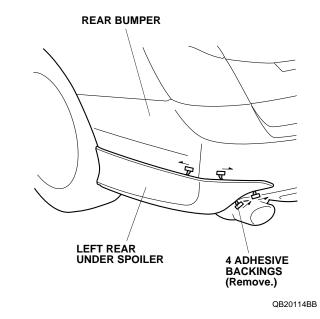

11. Peel back the adhesive backings, and tape them to the front surface of the left rear under spoiler with masking tape.

12. Install three seals onto the clip on the left rear under spoiler.

13. Using one alcohol swab, thoroughly clean the rear bumper where the left rear under spoiler will attach.

14. Install the left rear under spoiler to the rear bumper.

- 15. Secure the left rear under spoiler with one clip B. NOTE: Do not push the clip too tightly, or it may deform the left rear under spoiler. Readjust the clip, if necessary.
- 16. Cut off the excess from the clip.
- 17. While applying light pressure against the left rear under spoiler, carefully remove the adhesive backings.