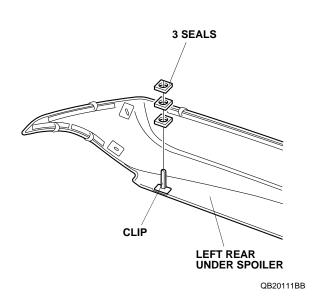

11. Peel back the adhesive backings, and tape them to the front surface of the left rear under spoiler with masking tape.

12. Install three seals onto the clip on the left rear under spoiler.

13. Using one alcohol swab, thoroughly clean the rear bumper where the left rear under spoiler will attach.