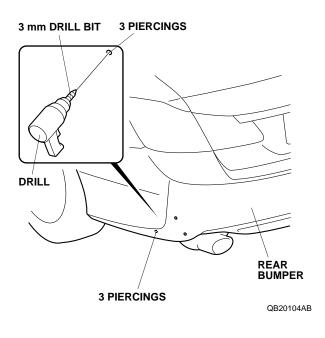

4. While wearing eye protection, drill the three piercings in the rear bumper with a 3 mm drill bit.

5. Enlarge the two upper holes to 12 mm using a 12 mm drill bit. Remove any burrs.

- 6. Enlarge the lower hole to 10 mm using a 10 mm drill bit. Remove any burrs.
- 7. Install one clip A into each 12 mm hole. Push in on each clip A until you hear a click, then check to make sure they are secure in the rear bumper.