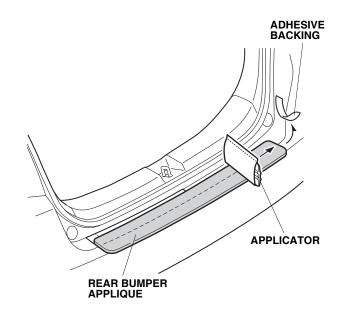

6. Remove the adhesive backing, and firmly press the rear bumper applique against the rear bumper.

- 7. Repeat steps 5 and 6 on the other side.
- 8. Once the top section is finished with no bubbles, rub the applicator along the round edge. Start in the middle and work outwards in small sections working down. Rub the applicator across and down around the bumper 3 to 4 times to prevent air bubbles. Attach the rear bumper applique to the other side the same way.