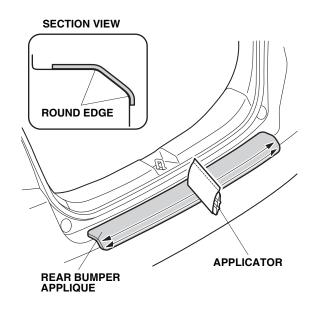

6. Remove the adhesive backing, and firmly press the rear bumper applique against the rear bumper.

- 7. Repeat steps 5 and 6 on the other side.
- 8. Once the top section is finished with no bubbles, rub the applicator along the round edge. Start in the middle and work outwards in small sections working down. Rub the applicator across and down around the bumper 3 to 4 times to prevent air bubbles. Attach the rear bumper applique to the other side the same way.