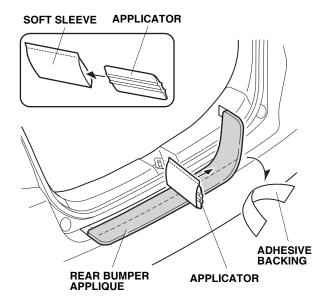

3. Place the rear bumper applique on the rear bumper, and align the cutout with the tailgate latch anchor as shown.

- 4. Attach the center of the rear bumper applique to the rear bumper.
- 5. Starting from the center, remove the adhesive backing. Using the soft sleeve and applicator, firmly press the top section of the rear bumper applique against the rear bumper.

6. Remove the adhesive backing, and firmly press the rear bumper applique against the rear bumper.

- 7. Repeat steps 5 and 6 on the other side.
- 8. Once the top section is finished with no bubbles, rub the applicator along the round edge. Start in the middle and work outwards in small sections working down. Rub the applicator across and down around the bumper 3 to 4 times to prevent air bubbles. Attach the rear bumper applique to the other side the same way.