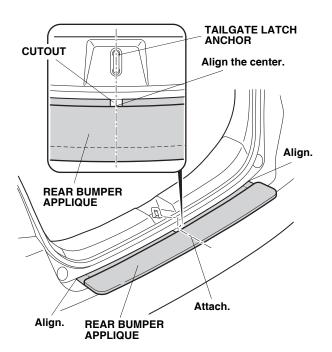

3. Place the rear bumper applique on the rear bumper, and align the cutout with the tailgate latch anchor as shown.

- 4. Attach the center of the rear bumper applique to the rear bumper.
- 5. Starting from the center, remove the adhesive backing. Using the soft sleeve and applicator, firmly press the top section of the rear bumper applique against the rear bumper.