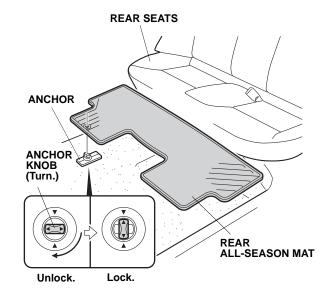

## 2-Door

- 6. Place the rear all-season mat in front of the rear seats as shown.
- 7. Turn the knob on the anchor to secure the rear allseason mat.