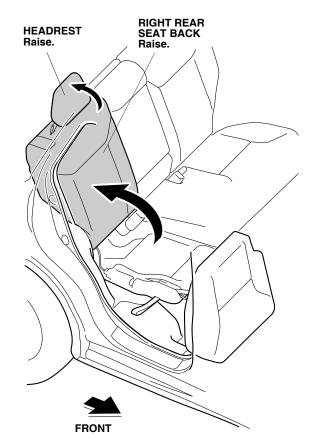

## Installing the Right Rear Seat Cover

10. Pull the lever, and fold the right rear seat cushion forward.

11. Raise the right rear seat back and headrest.

12. Install the right rear seat back cover over the right rear seat back. Secure the fasteners to the right rear seat back.