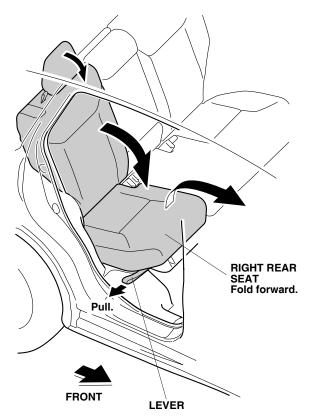

## Installing the Right Rear Seat Cover

10. Pull the lever, and fold the right rear seat cushion forward.

11. Raise the right rear seat back and headrest.

12. Install the right rear seat back cover over the right rear seat back. Secure the fasteners to the right rear seat back.