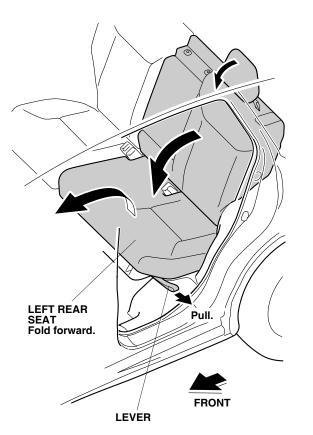

## Installing the Left Rear Seat Cover

3. Pull the lever, and fold the left rear seat cushion forward.

4. Raise the left rear seat back and headrest. Fold down the armrest.

5. Install the left rear seat back cover over the left rear seat back. Insert the left rear seat back cover under the headrest guide, and insert the tab into the left rear seat back. Secure the fasteners to the left rear seat back.