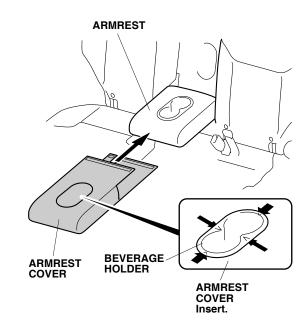

## Installing the Armrest Cover

7. Install the armrest cover over the armrest. Insert the armrest cover under the beverage holder.

8. Raise the armrest. Pull the armrest cover between the armrest and left rear seat back, and secure the fasteners on the armrest cover as shown.