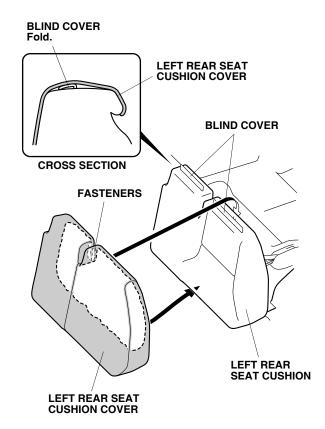

6. Install the left rear seat cushion cover over the left rear seat cushion. Secure the fasteners to the left rear seat cushion.