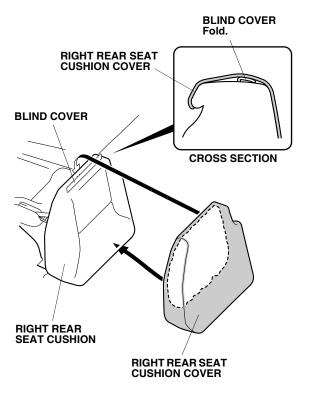

13. Install the right rear seat cushion cover over the right rear seat cushion.

14. Return the right rear seat cushion to its original position.