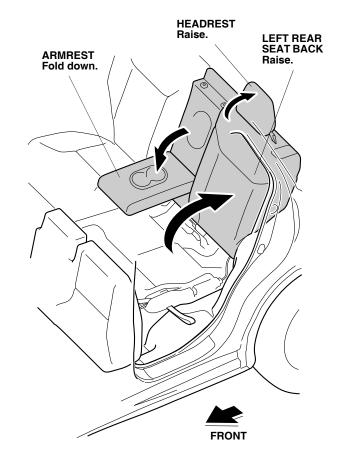

## Installing the Left Rear Seat Cover

3. Pull the lever, and fold the left rear seat cushion forward.

4. Raise the left rear seat back and headrest. Fold down the armrest.

5. Install the left rear seat back cover over the left rear seat back. Insert the left rear seat back cover under the headrest guide, and insert the tab into the left rear seat back. Secure the fasteners to the left rear seat back.