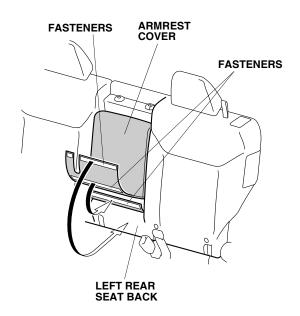

## Installing the Armrest Cover

7. Install the armrest cover over the armrest. Insert the armrest cover under the beverage holder.

8. Raise the armrest. Pull the armrest cover between the armrest and left rear seat back, and secure the fasteners on the armrest cover as shown.