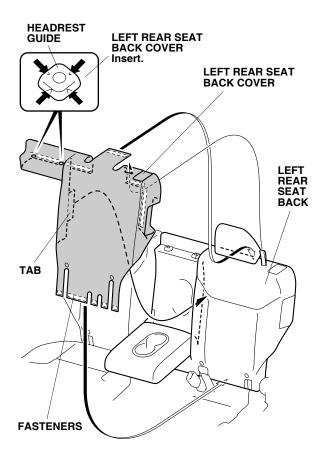

## Installing the Left Rear Seat Cover

3. Pull the lever, and fold the left rear seat cushion forward.

4. Raise the left rear seat back and headrest. Fold down the armrest.

5. Install the left rear seat back cover over the left rear seat back. Insert the left rear seat back cover under the headrest guide, and insert the tab into the left rear seat back. Secure the fasteners to the left rear seat back.