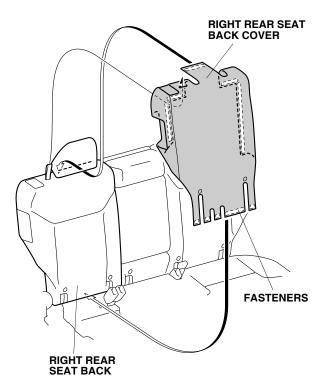

## Installing the Right Rear Seat Cover

10. Pull the lever, and fold the right rear seat cushion forward.

11. Raise the right rear seat back and headrest.

12. Install the right rear seat back cover over the right rear seat back. Secure the fasteners to the right rear seat back.