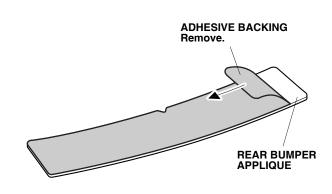

- 2. Align the rear bumper applique to the rear bumper and check the rear bumper applique attaching position.
- 5. Remove the adhesive backing from the rear bumper applique.

- 3. Remove the rear bumper applique.
- 4. Using a spray bottle with protective tape application solution, spray the rear bumper where the rear bumper applique will attach.