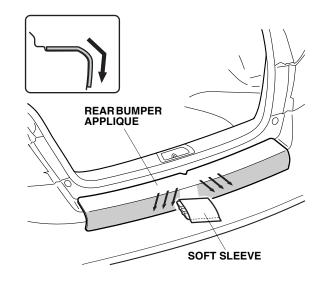

- 8. Insert the applicator into the soft sleeve.
- 9. Position the rear bumper applique on the rear bumper. Avoid touching the adhesive with your fingers.
- 10. Using the soft sleeve, apply pressure to smooth out the top surface at the center of the rear bumper applique using downward strokes. Do not push the soft sleeve forward.