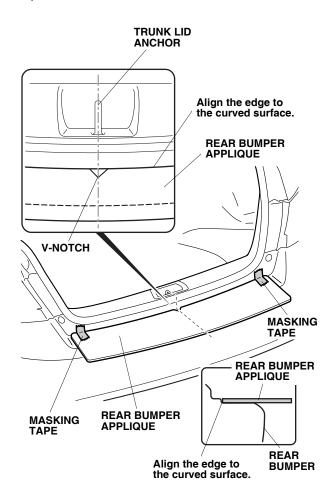

6. Spray the rear bumper applique with protective tape application solution.

Ξ

7. Align the V-notch in the rear bumper applique with the center of the trunk lid anchor as shown. Smooth the rear bumper applique along the rear bumper and tape each end at the curved surface.