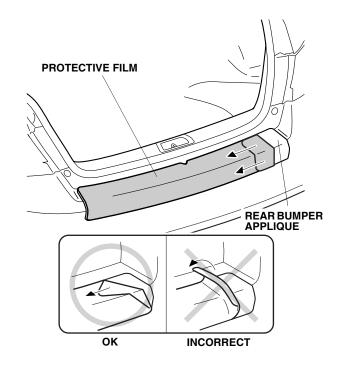

13. Use the soft sleeve to apply the rear bumper applique to the rounded rear edge on the left side as shown. Start in the middle and work outward. Repeat on the right side.

14. Remove the protective film from the top rear bumper applique. Slowly pull the protective film back as you go; do not pull it upward.