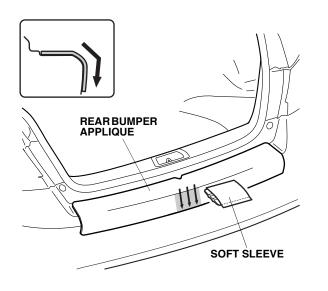

13. Use the soft sleeve to apply the rear bumper applique to the rounded rear edge on the left side as shown. Start in the middle and work outward. Repeat on the right side.

14. Remove the protective film from the top rear bumper applique. Slowly pull the protective film back as you go; do not pull it upward.

15. Use a shop towel to rub across and down on the rear round edge. Allow the rear bumper applique to dry thoroughly.