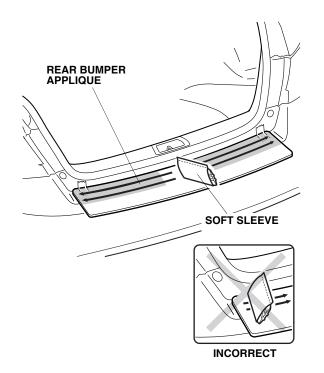

11. Starting from the center and working outward, use the soft sleeve to smooth the rear bumper applique. Repeat on the right side. Stroke in one direction only.

12. Once the flat surface is completely smooth with no bubbles, use the soft sleeve to apply the rear bumper applique to the rounded rear edge at the center as shown.

13. Use the soft sleeve to apply the rear bumper applique to the rounded rear edge on the left side as shown. Start in the middle and work outward. Repeat on the right side.

14. Remove the protective film from the top rear bumper applique. Slowly pull the protective film back as you go; do not pull it upward.