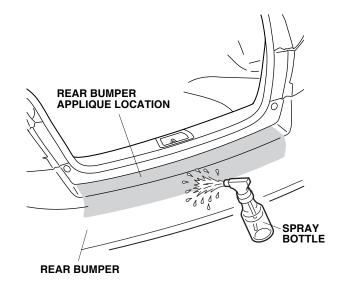

- 2. Align the rear bumper applique to the rear bumper and check the rear bumper applique attaching position.
- 5. Remove the adhesive backing from the rear bumper applique.

- 3. Remove the rear bumper applique.
- 4. Using a spray bottle with protective tape application solution, spray the rear bumper where the rear bumper applique will attach.