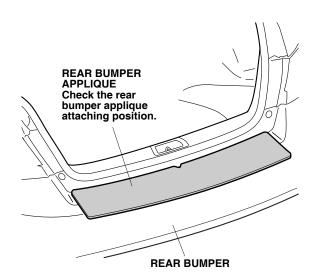

- 2. Align the rear bumper applique to the rear bumper and check the rear bumper applique attaching position.
- 5. Remove the adhesive backing from the rear bumper applique.

- 3. Remove the rear bumper applique.
- 4. Using a spray bottle with protective tape application solution, spray the rear bumper where the rear bumper applique will attach.