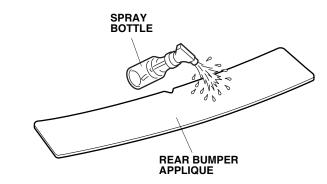

6. Spray the rear bumper applique with protective tape application solution.

Ξ

7. Align the V-notch in the rear bumper applique with the center of the trunk lid anchor as shown. Smooth the rear bumper applique along the rear bumper and tape each end at the curved surface.