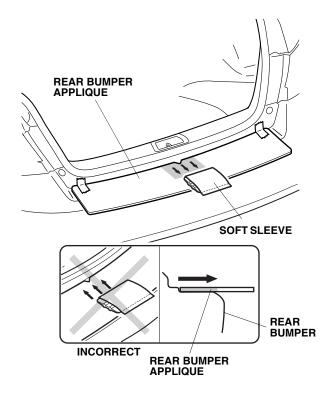

- 8. Insert the applicator into the soft sleeve.
- 9. Position the rear bumper applique on the rear bumper. Avoid touching the adhesive with your fingers.
- 10. Using the soft sleeve, apply pressure to smooth out the top surface at the center of the rear bumper applique using downward strokes. Do not push the soft sleeve forward.

11. Starting from the center and working outward, use the soft sleeve to smooth the rear bumper applique. Repeat on the right side. Stroke in one direction only.

12. Once the flat surface is completely smooth with no bubbles, use the soft sleeve to apply the rear bumper applique to the rounded rear edge at the center as shown.