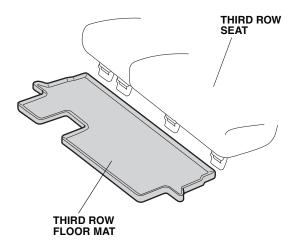

3. Install the second row floor mat by placing the two mat grommets over the two anchors on the floor carpet.

4. Install the third row floor mat on the floor carpet.