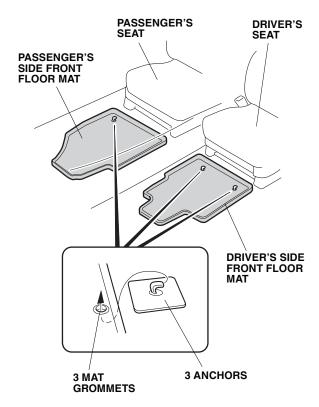

## **Installing the All-Season Floor Mats**

 Install the driver's side front floor mat by placing the two mat grommets over the two anchors on the floor carpet.

2. Install the passenger's side front floor mat by placing the mat grommet over the anchor on the floor carpet.