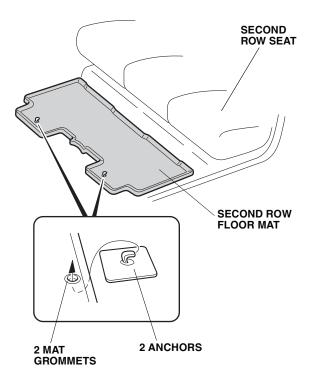

3. Install the second row floor mat by placing the two mat grommets over the two anchors on the floor carpet.

4. Install the third row floor mat on the floor carpet.