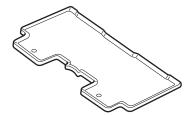

# All-Season floor Mat Set P/N 08P13-SZA-110

Driver's side front floor mat

Passenger's side front floor mat

Second row floor mat

Third row floor mat

3. Install the second row floor mat by placing the two mat grommets over the two anchors on the floor carpet.

4. Install the third row floor mat on the floor carpet.