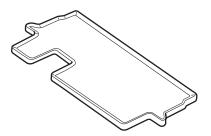

# All-Season floor Mat Set P/N 08P13-SZA-110

Driver's side front floor mat

Passenger's side front floor mat

Second row floor mat

Third row floor mat

3. Install the second row floor mat by placing the two mat grommets over the two anchors on the floor carpet.

4. Install the third row floor mat on the floor carpet.