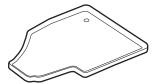

# All-Season floor Mat Set P/N 08P13-SZA-110

Driver's side front floor mat

Passenger's side front floor mat

Second row floor mat

Third row floor mat

## **Installing the All-Season Floor Mats**

 Install the driver's side front floor mat by placing the two mat grommets over the two anchors on the floor carpet.

2. Install the passenger's side front floor mat by placing the mat grommet over the anchor on the floor carpet.