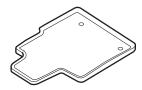

# All-Season floor Mat Set P/N 08P13-SZA-110

Driver's side front floor mat

Passenger's side front floor mat

Second row floor mat

Third row floor mat

## **Installing the All-Season Floor Mats**

 Install the driver's side front floor mat by placing the two mat grommets over the two anchors on the floor carpet.

2. Install the passenger's side front floor mat by placing the mat grommet over the anchor on the floor carpet.