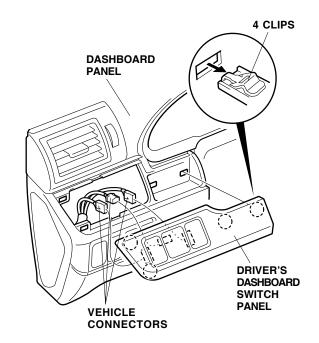

5. Plug in the vehicle connectors, and install the wood-grain center panel to the dashboard.

6. Remove the driver's dashboard switch panel (four clips), and unplug the vehicle connectors.

7. Remove the switch assembly (four screws), and transfer the switch assembly to the wood-grain switch panel.