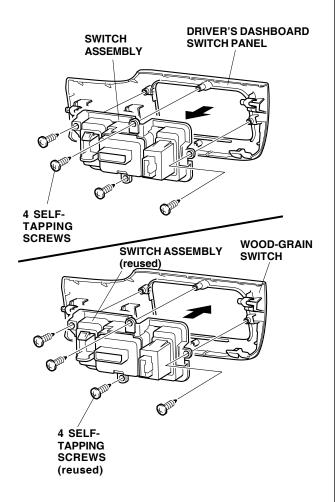

5. Plug in the vehicle connectors, and install the wood-grain center panel to the dashboard.

6. Remove the driver's dashboard switch panel (four clips), and unplug the vehicle connectors.

7. Remove the switch assembly (four screws), and transfer the switch assembly to the wood-grain switch panel.