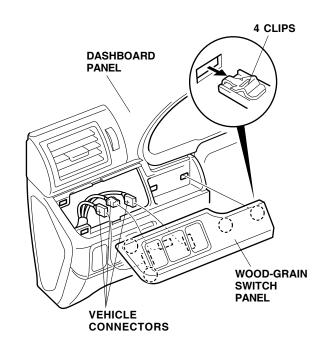

5. Plug in the vehicle connectors, and install the wood-grain center panel to the dashboard.

6. Remove the driver's dashboard switch panel (four clips), and unplug the vehicle connectors.

7. Remove the switch assembly (four screws), and transfer the switch assembly to the wood-grain switch panel.

8. Plug in the vehicle connectors, and install the wood-grain switch panel.