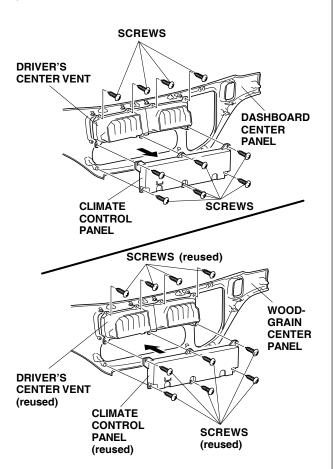

3. Remove the driver's center vent (four screws), and transfer the center vent to the wood-grain center panel.

4. Remove the climate control panel (six screws), and transfer the control panel to the wood-grain center panel.