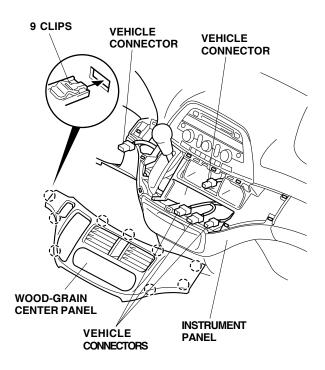

| - 🖟 HONDA -                                                                                                                                                                                                      | Accessory                          | Application                                                             | Publications No.                        |
|------------------------------------------------------------------------------------------------------------------------------------------------------------------------------------------------------------------|------------------------------------|-------------------------------------------------------------------------|-----------------------------------------|
| INSTALLATION                                                                                                                                                                                                     |                                    | 2010 ODYSSEY<br>(EXCEPT LX)                                             | All 41854                               |
| INSTRUCTIONS                                                                                                                                                                                                     | WOOD GRAIN TRIM KIT<br>(DASHBOARD) |                                                                         | Issue Date<br>JULY 2009                 |
| PARTS LIST                                                                                                                                                                                                       | 2.                                 | Remove the interior light sw<br>transfer the switch to the wo<br>panel. |                                         |
| Wood-grain center panel                                                                                                                                                                                          |                                    | SCRI                                                                    | Ews                                     |
| Wood-grain switch panel                                                                                                                                                                                          |                                    |                                                                         |                                         |
| Wood-grain console lid panel                                                                                                                                                                                     |                                    |                                                                         |                                         |
| SUPPLIES REQUIRED                                                                                                                                                                                                |                                    | DASHBOARD<br>CENTER PANEL                                               | SCREWS                                  |
| Shop towel                                                                                                                                                                                                       |                                    | CENTER PANEL                                                            | (reused)                                |
| Masking tape<br>KTC trim tool set, T/N SOJATP2014                                                                                                                                                                |                                    |                                                                         |                                         |
| <ol> <li>Starting near the select lever, gently pry up on the<br/>dashboard center panel to release the nine clips.<br/>Disconnect the vehicle connectors, and remove<br/>the dashboard center panel.</li> </ol> |                                    |                                                                         | INTERIOR<br>LIGHT<br>SWITCH<br>(reused) |
| VEHICLE<br>9 CLIPS CONNECTOR                                                                                                                                                                                     | VEHICLE                            |                                                                         |                                         |
| DASHBOARD<br>CENTER PANEL VEHICLI                                                                                                                                                                                | CONNECTOR                          | WOOD-GRAIN<br>CENTER PANEL                                              |                                         |