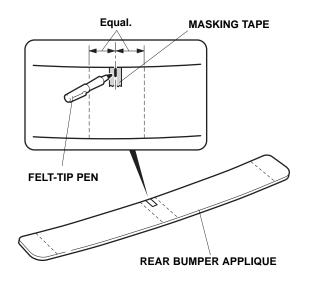

2. Attach masking tape to the rear bumper applique, then mark on the masking tape as shown.

3. Place the rear bumper applique on the rear bumper, then attach masking tape to the rear bumper as shown.

4. Remove the center backing from the rear bumper applique.