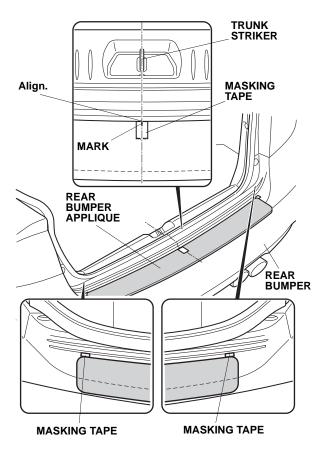

5. Place the rear bumper applique on the rear bumper as shown.

6. Remove the backing shown. Using the applicator with soft sleeve, apply pressure to smooth out the top surface of the rear bumper applique. If you see any air bubbles, gently peel up that section and work out the air bubbles.