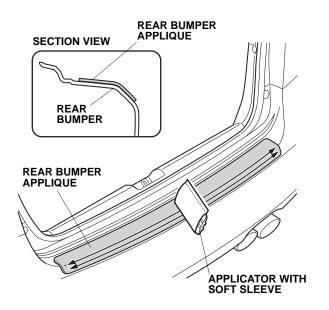

9. Smooth out the other side in the same way.

10. Starting from the middle and working outward, use the applicator with soft sleeve to apply the rear bumper applique to the rounded rear edge as shown.