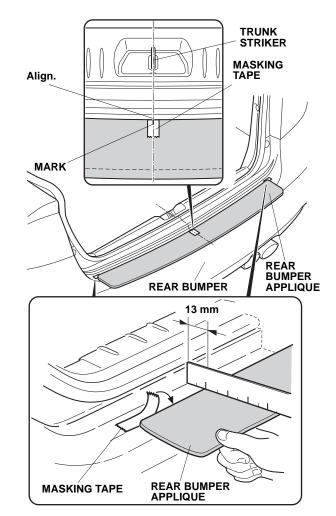

2. Attach masking tape to the rear bumper applique, then mark on the masking tape as shown.

3. Place the rear bumper applique on the rear bumper, then attach masking tape to the rear bumper as shown.

4. Remove the center backing from the rear bumper applique.