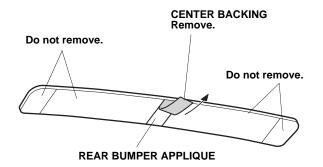

2. Attach masking tape to the rear bumper applique, then mark on the masking tape as shown.

3. Place the rear bumper applique on the rear bumper, then attach masking tape to the rear bumper as shown.

4. Remove the center backing from the rear bumper applique.