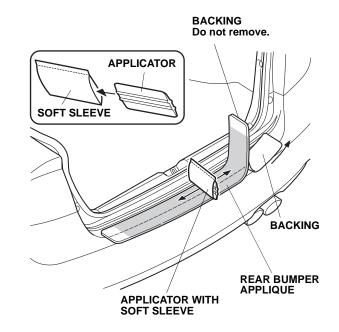

5. Place the rear bumper applique on the rear bumper as shown.

6. Remove the backing shown. Using the applicator with soft sleeve, apply pressure to smooth out the top surface of the rear bumper applique. If you see any air bubbles, gently peel up that section and work out the air bubbles.