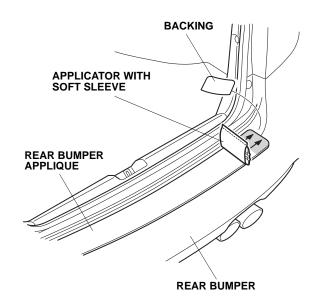

- 7. Smooth out the other side in the same way.
- 8. Remove the backing shown. Using the applicator with soft sleeve, apply pressure to smooth out the top surface the rear bumper applique. If you see any air bubbles, gently peel up that section and work out the air bubbles.