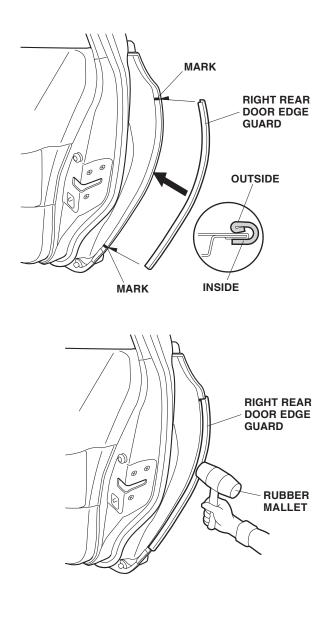

NOTE: The cutting tool only cuts in one direction. Move it upward on the right door, and downward on the left door.

10. Apply touch-up paint to the door, and let it dry.

11. Position the right rear door edge guard on the door edge, and tap it into position with a series of light taps using a rubber mallet.

NOTE: Be sure to tap the rear door edge guard into position with a series of light taps. Once in place, do not remove, reposition, or reinstall the door edge guard, otherwise it will not hold securely.