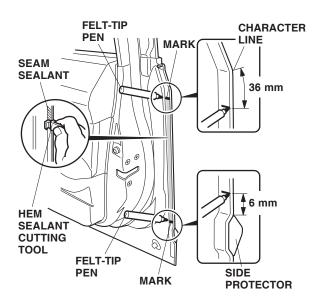

## Installing the Front Door Edge Guards

3. Using a tape measure and a felt-tip pen, measure and mark the inside edge of the right front door at the measurements shown.

4. Position the hem sealant cutting tool against the door edge, and trim the seam sealant from mark to mark.

NOTE: The cutting tool only cuts in one direction. Move it upward on the right door, and downward on the left door.

5. Apply touch-up paint to the door, and let it dry.

6. Position the right front door edge guard on the door edge, and tap it into position with a series of light taps using a rubber mallet.