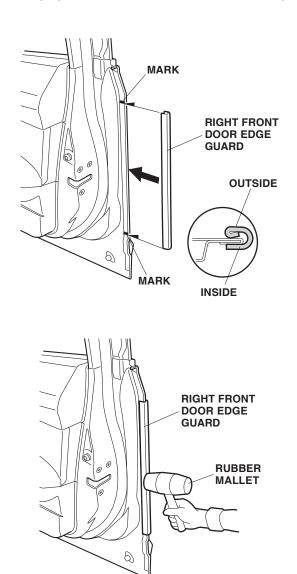

NOTE: The cutting tool only cuts in one direction. Move it upward on the right door, and downward on the left door.

5. Apply touch-up paint to the door, and let it dry.

6. Position the right front door edge guard on the door edge, and tap it into position with a series of light taps using a rubber mallet.

NOTE: Be sure to tap the front door edge guard into position with a series of light taps. Once in place, do not remove, reposition, or reinstall the door edge guard, otherwise it will not hold securely.