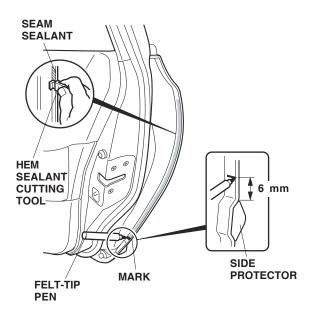

## Installing the Rear Door Edge Guards

8. Using a tape measure and a felt-tip pen, measure and mark the inside edge of the right rear door at the measurement shown.

9. Position the hem sealant cutting tool against the door edge, and trim the seam sealant from mark to mark.

NOTE: The cutting tool only cuts in one direction. Move it upward on the right door, and downward on the left door.

10. Apply touch-up paint to the door, and let it dry.

11. Position the right rear door edge guard on the door edge, and tap it into position with a series of light taps using a rubber mallet.