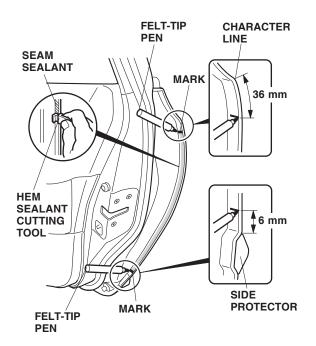

## Installing the Rear Door Edge Guards

8. Using a tape measure and a felt-tip pen, measure and mark the inside edge of the right rear door at the measurements shown.

9. Position the hem sealant cutting tool against the door edge, and trim the seam sealant from mark to mark.

NOTE: The cutting tool only cuts in one direction. Move it upward on the right door, and downward on the left door.

10. Apply touch-up paint to the door, and let it dry.

11. Position the right rear door edge guard on the door edge, and tap it into position with a series of light taps with a rubber mallet.