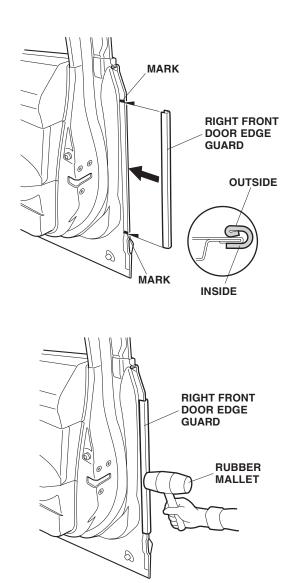

NOTE: The cutting tool only cuts in one direction. Move it upward on the right door, and downward on the left door.

5. Apply touch-up paint to the door, and let it dry.

6. Position the right front door edge guard on the door edge, and tap it into position with a series of light taps with a rubber mallet.

NOTE: Be sure to tap the front door edge guard into position with a series of light taps. Once in place, do not remove, reposition, or reinstall the door edge guard; otherwise, it will not hold securely.