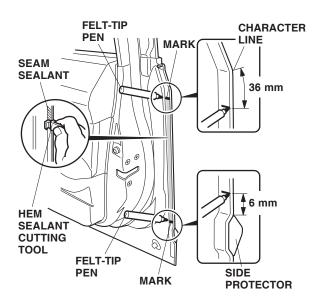

## Installing the Front Door Edge Guards

3. Using a tape measure and a felt-tip pen, measure and mark the inside edge of the right front door at the measurements shown.

4. Position the hem sealant cutting tool against the door edge, and trim the seam sealant from mark to mark.

NOTE: The cutting tool only cuts in one direction. Move it upward on the right door, and downward on the left door.

5. Apply touch-up paint to the door, and let it dry.

6. Position the right front door edge guard on the door edge, and tap it into position with a series of light taps with a rubber mallet.