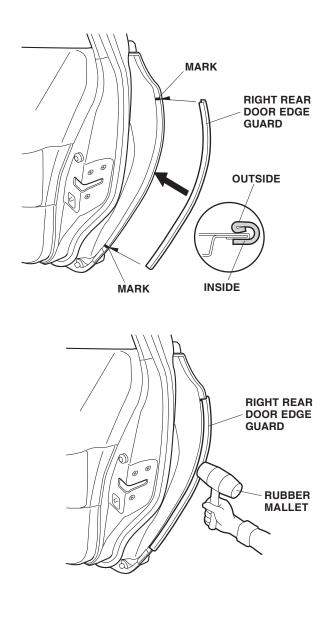

NOTE: The cutting tool only cuts in one direction. Move it upward on the right door, and downward on the left door.

10. Apply touch-up paint to the door, and let it dry.

11. Position the right rear door edge guard on the door edge, and tap it into position with a series of light taps with a rubber mallet.

NOTE: Be sure to tap the rear door edge guard into position with a series of light taps. Once in place, do not remove, reposition, or reinstall the door edge guard; otherwise, it will not hold securely.