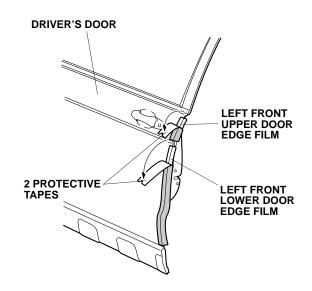

8. Slowly remove the protective tape from the left front upper door edge film and left front lower door edge film.

9. Starting from the center and working outward, use the applicator with the soft sleeve to fold the left front upper door edge film and left front lower door edge film inside the driver's door as shown. Move in one direction only. Do not damage the door seal during this procedure.