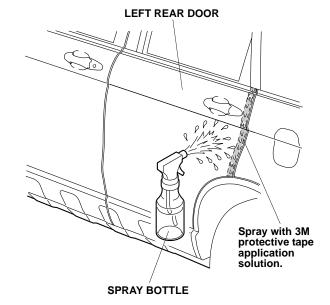

# Installing the Rear Door Edge Film

11. Open the left rear door. Using the alcohol swab, thoroughly clean the area where the left rear door edge film will attach. Close the left rear door.

12. Using a spray bottle with 3M protective tape application solution, spray the area where the left rear door edge films will attach.