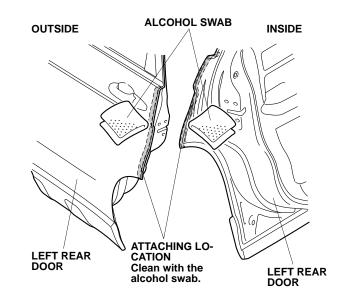

# Installing the Rear Door Edge Film

11. Open the left rear door. Using the alcohol swab, thoroughly clean the area where the left rear door edge film will attach. Close the left rear door.

12. Using a spray bottle with 3M protective tape application solution, spray the area where the left rear door edge films will attach.