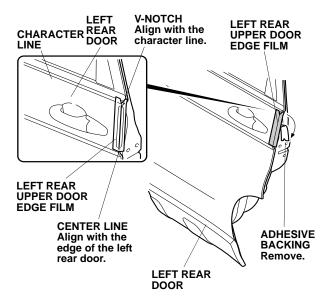

NOTE: Do not spray the inside of the left rear door.

 Open the left rear door. Peel back about 50 mm (2 in.) of adhesive backing from the left rear upper door edge film. Align the V-notch with the end of the character line on the upper part of the left rear door as shown.

- 14. Align the center line on the left rear upper door edge film with the edge of the left rear door. While applying light pressure, carefully remove the adhesive backing, and attach the left rear upper door edge film to the left rear door.
- 15. Peel back about 50 mm (2 in.) of adhesive backing from the left rear lower door edge film. Align the V-notch with the end of the character line on the lower part of the left rear door as shown.