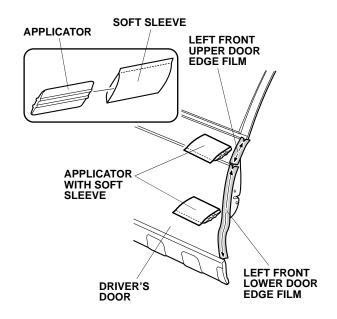

7. Insert the applicator into the soft sleeve. Starting from the top and working downward, use the applicator with the soft sleeve to smooth the left front upper door edge film, and the left front lower door edge film. Move the applicator with the soft sleeve in one direction only