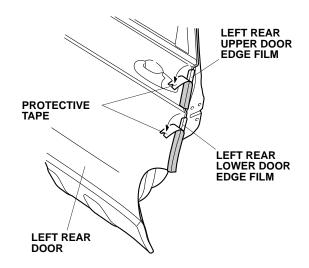

18. Slowly remove the protective film from the left rear upper door edge film, and left rear lower door edge film.

19. Starting from the center and working outward, use the applicator with the soft sleeve to fold the left rear upper door edge film and left rear lower door edge film inside the left rear door as shown. Move in one direction only. Do not damage the door seal during this procedure.