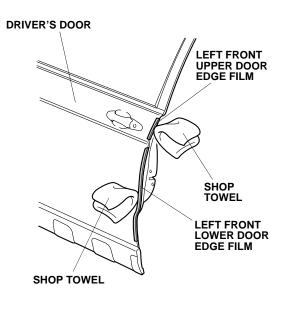

10. Using a shop towel, wipe up the excess 3M protective tape application solution from the door edge film. Allow the left front door edge film to dry thoroughly.