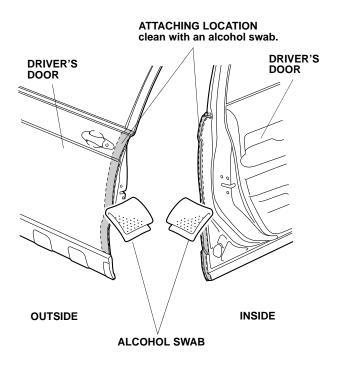

# Installing the Front Door Edge Film

1. Open the driver's door. Using one alcohol swab, thoroughly clean the areas where the left front door edge film will attach.

2. Close the driver's door. Using a spray bottle with 3M protective tape application solution, spray the area where the left front door edge film will attach.