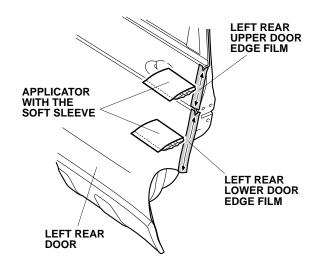

7. Insert the applicator into the soft sleeve. Starting from the top and working downward, use the applicator with the soft sleeve to smooth the left front upper door edge film, and the left front lower door edge film. Move the applicator with the soft sleeve in one direction only

17. Starting from the top and working downward, use the applicator with the soft sleeve to smooth the left rear upper door edge film, and left rear lower door edge film. Move the applicator with the soft sleeve in one direction only.