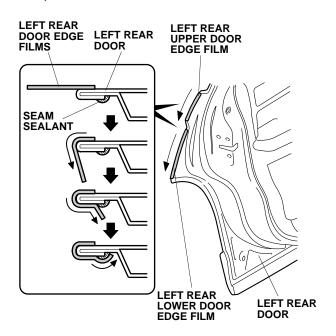

- 14. Align the center line on the left rear upper door edge film with the edge of the left rear door. While applying light pressure, carefully remove the adhesive backing, and attach the left rear upper door edge film to the left rear door.
- 15. Peel back about 50 mm (2 in.) of adhesive backing from the left rear lower door edge film. Align the V-notch with the end of the character line on the lower part of the left rear door as shown.

16. Align the center line on the left rear lower door edge film with the edge of the left rear door. While applying light pressure, carefully remove the adhesive backing, and attach the left rear upper door edge film to the left rear door.