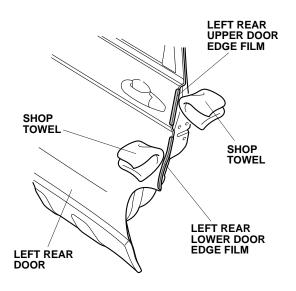

20. Using a shop towel, wipe up the excess 3M protective tape application solution from the door edge film. Allow the left rear door edge film to dry thoroughly.

21. Repeat steps 1 through 20 to install the door edge film on the right side of the vehicle.