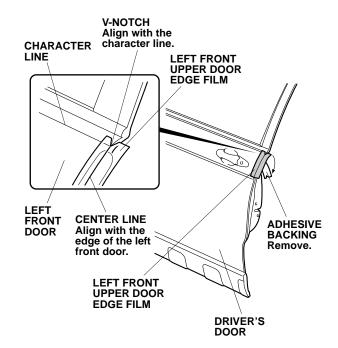

NOTE: Do not spray the inside of the driver's door.

SPRAY BOTTLE

 Open the driver's door. Peel back about 50 mm (2 in.) of adhesive backing from the left front upper door edge film. Align the V-notch with the end of the character line on the upper part of the driver's door.

4. Align the center line on the left front upper door edge film with the edge of the left front door. While applying light pressure, carefully remove the adhesive backing and attach the left front upper door edge film to the driver's door.

#### **V-NOTCH** Align with the CHARACTER character line. LINE LEFT FRONT LOWER DOOR EDGE FILM DRIVER'S DOOR **CENTER LINE** ADHESIVE BACKING Align with the Remove. edge of the left front door. DRIVER'S DOOR