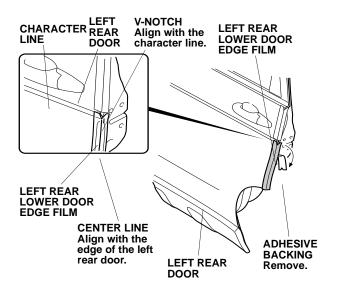

16. Align the center line on the left rear lower door edge film with the edge of the left rear door. While applying light pressure, carefully remove the adhesive backing, and attach the left rear upper door edge film to the left rear door.

17. Starting from the top and working downward, use the applicator with the soft sleeve to smooth the left rear upper door edge film, and left rear lower door edge film. Move the applicator with the soft sleeve in one direction only.