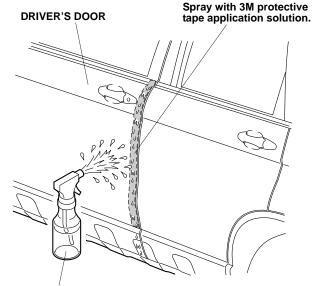

# Installing the Front Door Edge Film

1. Open the driver's door. Using one alcohol swab, thoroughly clean the areas where the left front door edge film will attach.

2. Close the driver's door. Using a spray bottle with 3M protective tape application solution, spray the area where the left front door edge film will attach.

NOTE: Do not spray the inside of the driver's door.

SPRAY BOTTLE

 Open the driver's door. Peel back about 50 mm (2 in.) of adhesive backing from the left front upper door edge film. Align the V-notch with the end of the character line on the upper part of the driver's door.