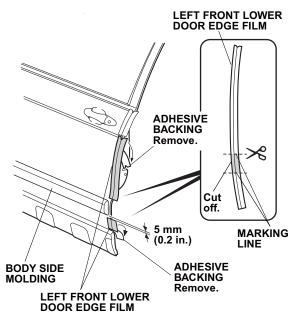

5. Peel back about 50 mm (2 in.) of adhesive backing from the left front lower door edge film. Align the V-notch with the end of the character line on the middle part of the driver's door as shown. If the vehicle is equipped with body side molding, cut the left front lower door film at the marks indicated on the film. Install the cut piece of film 5 mm below the body side molding.

### WITHOUT BODY SIDE MOLDING

6. Align the center line on the left front door edge film with the edge of the left front door. While applying light pressure, carefully remove the adhesive backing and attach the left front lower door edge film to the driver's door.