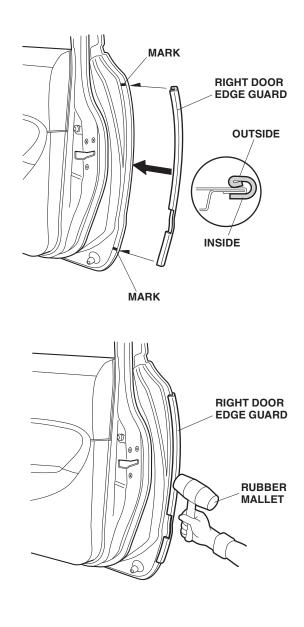

NOTE: The cutting tool only cuts in one direction. Move it upward on the right door, and downward on the left door.

5. Apply touch-up paint to the door, and let it dry.

6. Position the right door edge guard on the door edge, and tap it into position with a series of light taps using a rubber mallet.

NOTE: Once in place, do not remove, reposition, or reinstall the door edge guard, otherwise it will not hold securely.

7. Repeat steps 3 thru 6 to install the left door edge guard on the left door.