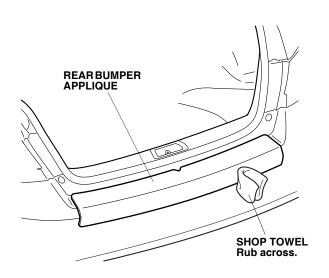

15. Use a shop towel to rub across and down on the rear round edge. Allow the rear bumper applique to dry thoroughly.