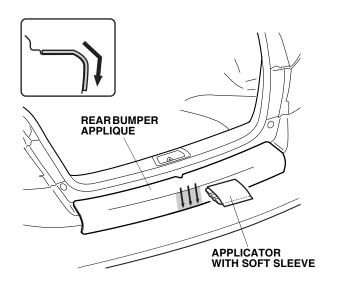

13. Use the applicator with soft sleeve to apply the rear bumper applique to the rounded rear edge on the left side as shown. Start in the middle and work outward. Repeat on the right side.

14. Remove the protective film from the top rear bumper applique. Slowly pull the protective film back as you go; do not pull it upward.