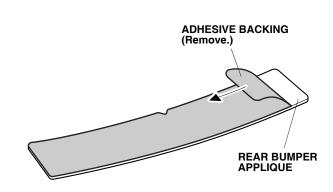

5. Remove the adhesive backing from the rear bumper applique.

6. Using the spray bottle with protective tape application solution, spray the rear bumper applique.

ŝ

7. Align the V-notch of the rear bumper applique with the center of the trunk lid anchor as shown. Smooth the rear bumper applique along the rear bumper and tape each end at the curved surface.