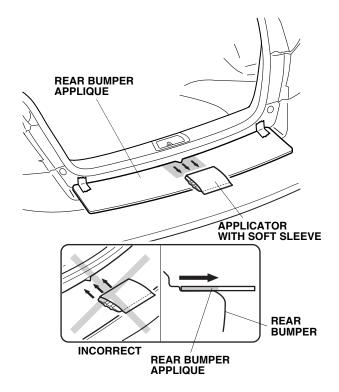

- 8. Insert applicator into the soft sleeve.
- 9. Position the rear bumper applique on the rear bumper. Avoid touching the adhesive with your fingers.
- 10. Using an applicator with soft sleeve, apply pressure to smooth out the top surface at the center of the rear bumper applique using downward strokes. Do not push the applicator along the surface.

11. Starting from the center and working outward, use the applicator with soft sleeve to smooth the rear bumper applique. Repeat on the right side. Stroke in one direction only.

12. Once the flat surface is completely smooth with no bubbles, use the applicator with soft sleeve to apply the rear bumper applique to the rounded rear edge at the center as shown.