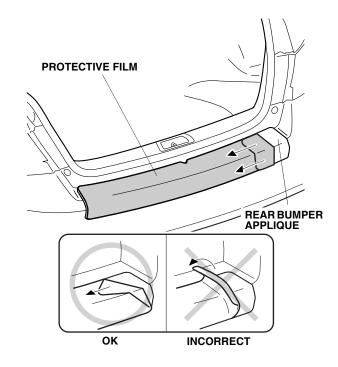

13. Use the applicator with soft sleeve to apply the rear bumper applique to the rounded rear edge on the left side as shown. Start in the middle and work outward. Repeat on the right side.

14. Remove the protective film from the top rear bumper applique. Slowly pull the protective film back as you go; do not pull it upward.