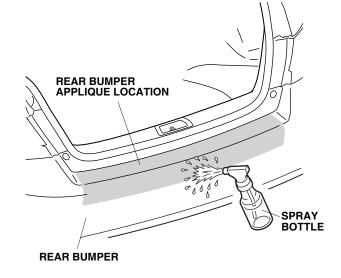

- 2. Align the rear bumper applique to the rear bumper and check the rear bumper applique attaching position.
- 3. Remove the rear bumper applique.

4. Using a spray bottle with protective tape application solution, spray the rear bumper where the rear bumper applique will attach.