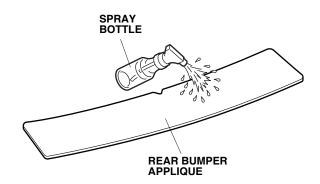

5. Remove the adhesive backing from the rear bumper applique.

6. Using the spray bottle with protective tape application solution, spray the rear bumper applique.

ŝ

7. Align the V-notch of the rear bumper applique with the center of the trunk lid anchor as shown. Smooth the rear bumper applique along the rear bumper and tape each end at the curved surface.