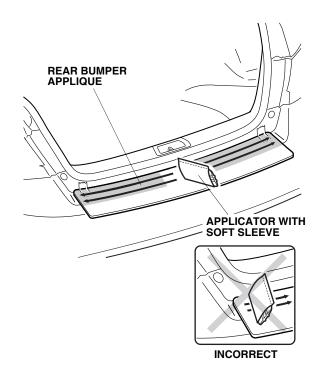

11. Starting from the center and working outward, use the applicator with soft sleeve to smooth the rear bumper applique. Repeat on the right side. Stroke in one direction only.

12. Once the flat surface is completely smooth with no bubbles, use the applicator with soft sleeve to apply the rear bumper applique to the rounded rear edge at the center as shown.