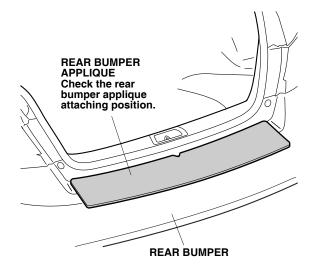

- 2. Align the rear bumper applique to the rear bumper and check the rear bumper applique attaching position.
- 3. Remove the rear bumper applique.

4. Using a spray bottle with protective tape application solution, spray the rear bumper where the rear bumper applique will attach.