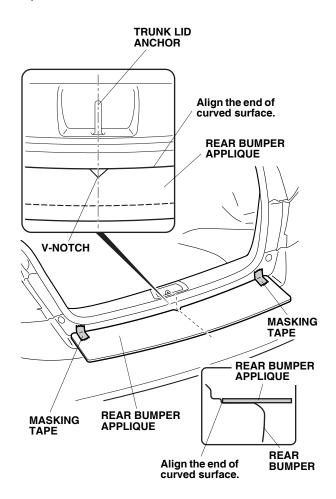

5. Remove the adhesive backing from the rear bumper applique.

6. Using the spray bottle with protective tape application solution, spray the rear bumper applique.

ŝ

7. Align the V-notch of the rear bumper applique with the center of the trunk lid anchor as shown. Smooth the rear bumper applique along the rear bumper and tape each end at the curved surface.