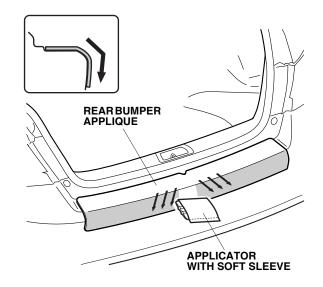

| INSTALLATION                                   | Accessory<br>REAR BUMPER APPLIQUE | Application<br>2009 ACCORD                                                                                                                         | Publications No.<br>All 39935<br>Issue Date |
|------------------------------------------------|-----------------------------------|----------------------------------------------------------------------------------------------------------------------------------------------------|---------------------------------------------|
|                                                | P/N 08P48-TE0-100                 | 2-DOOR                                                                                                                                             | JULY 2008                                   |
| PARTS LIST                                     |                                   | TALLATION                                                                                                                                          |                                             |
| Rear bumper applique                           | NO                                | TE:                                                                                                                                                |                                             |
| $\frown$                                       |                                   | <ul> <li>Be careful not to damage the rear bumper and other<br/>finished surfaces of the body.</li> </ul>                                          |                                             |
|                                                | t t                               | the ambient air temperature is 15°C (60°F) or above                                                                                                |                                             |
|                                                |                                   | <ul> <li>To allow the adhesive to cure, do not wash the vehic for 24 hours.</li> <li>Using isopropyl alcohol on a lint-free shop towel,</li> </ul> |                                             |
| Applicator                                     |                                   | Using isopropyl alcohol on a<br>clean the rear bumper when<br>applique will attach.                                                                |                                             |
| $\leq$                                         |                                   | REAR BUMPER APPLIQUE                                                                                                                               | 1) )                                        |
| Soft sleeve                                    |                                   | LOCATION<br>Clean using isopropyl alcohol.                                                                                                         |                                             |
| F                                              |                                   |                                                                                                                                                    |                                             |
| FOOLS AND SUPPLIES REQUIRE<br>sopropyl alcohol | Ð                                 |                                                                                                                                                    |                                             |
| Shop towel                                     |                                   |                                                                                                                                                    | LINT- FREE                                  |
| int-free shop towel                            |                                   |                                                                                                                                                    | SHOP TOWEL                                  |
| Masking tape                                   |                                   |                                                                                                                                                    |                                             |
| <sup>-</sup> elt-tip pen<br>Spray bottle       |                                   |                                                                                                                                                    |                                             |
| Protective tape application solution           | P/N:08712-0008                    |                                                                                                                                                    |                                             |
|                                                |                                   |                                                                                                                                                    |                                             |
|                                                |                                   |                                                                                                                                                    |                                             |
|                                                |                                   |                                                                                                                                                    |                                             |
|                                                |                                   |                                                                                                                                                    |                                             |
|                                                |                                   |                                                                                                                                                    |                                             |
|                                                |                                   |                                                                                                                                                    |                                             |

- 8. Insert applicator into the soft sleeve.
- 9. Position the rear bumper applique on the rear bumper. Avoid touching the adhesive with your fingers.
- 10. Using an applicator with soft sleeve, apply pressure to smooth out the top surface at the center of the rear bumper applique using downward strokes. Do not push the applicator along the surface.