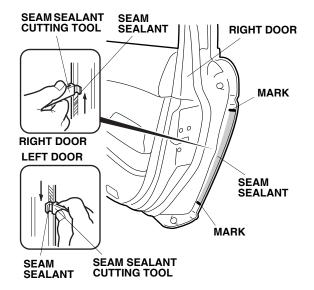

- 3. Measure and mark the sealant at the measurement shown.
- Position the right door edge guard on the right door while aligning it with the mark you made in step 3.
   Mark the sealant at the bottom ending point of the edge guard.

5. Position the cutting edge of the seam sealant cutting tool against the door edge and trim the seam sealant from mark to mark.

NOTE: The cutting tool only cuts in one direction. Move it upward on the left and downward on the right side of the vehicle.