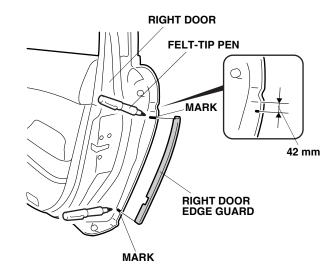

- 3. Measure and mark the sealant at the measurement shown.
- Position the right door edge guard on the right door while aligning it with the mark you made in step 3.
   Mark the sealant at the bottom ending point of the edge guard.

5. Position the cutting edge of the seam sealant cutting tool against the door edge and trim the seam sealant from mark to mark.

NOTE: The cutting tool only cuts in one direction. Move it upward on the left and downward on the right side of the vehicle.