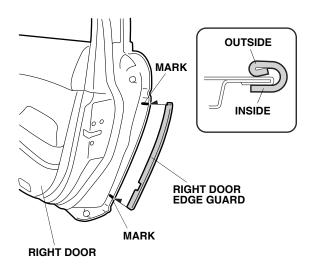

- 3. Measure and mark the sealant at the measurement shown.
- Position the right door edge guard on the right door while aligning it with the mark you made in step 3.
   Mark the sealant at the bottom ending point of the edge guard.