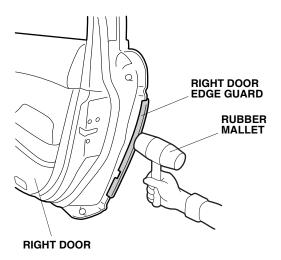

6. Apply touch-up paint to the cut seam sealant area and let it dry.

7. Position the right door edge guard on the right door edge, and tap it into position with a series of light taps using a rubber mallet.

NOTE: Be sure the right edge guard position is correct. Once in place, do not remove, reposition, or reinstall the right door edge guard. It will not hold securely.

8. Repeat steps 3 through 7 to install the left door edge guard.