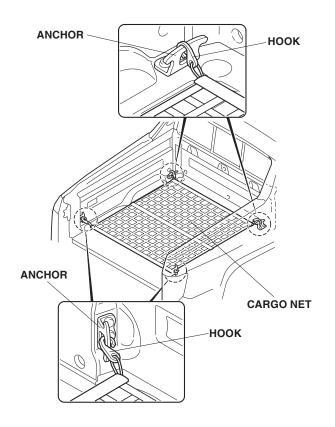

### Installing the Cargo Net in the Horizontal Position:

• Attach four hooks from the cargo net to the vehicle anchors in the bed.