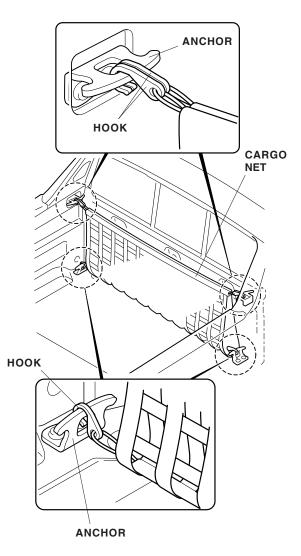

# Installing the Cargo Net in the Vertical Position:

• Fold the cargo net in half, and attach four hooks from the cargo net to the four front vehicle anchors in the bed.