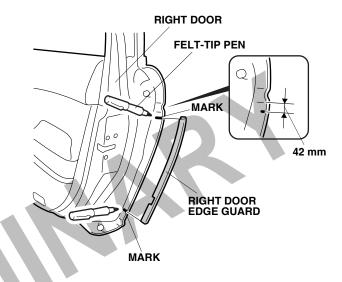

- 3. Measure and mark the sealant at the measurement shown.
- 4. Position the right door edge guard on the right door while aligning it with the mark you made step 3. Mark the sealant at the bottom ending point of the edge guard.

**RIGHT DOOR** 

741009BE