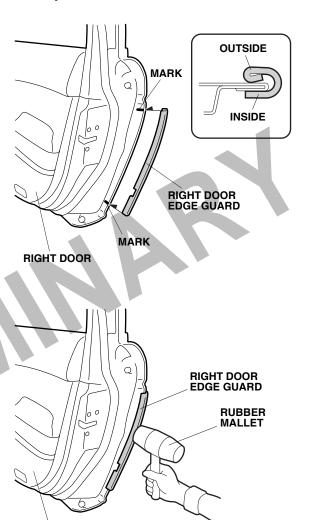

Apply touch-up paint to the cut seam sealant area and let it dry. 7. Position the right door edge guard on the right door edge, and tap it into position with a series of light taps using a rubber mallet.

NOTE: Be sure the right edge guard position is correct. Once in place, do not remove, reposition, or reinstall the right door edge guard. It will not hold securely.

8. Repeat steps 3 through 7 to install the left door edge guard.