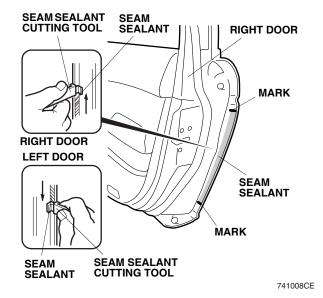

- 3. Measure and mark the sealant at the measurement shown.
- 4. Position the right door edge guard on the right door while aligning it with the mark you made step 3. Mark the sealant at the bottom ending point of the edge guard.

741007CE

5. Position the cutting edge of the seam sealant cutting tool against the door edge and trim the seam sealant from mark to mark.

NOTE: The cutting tool only cuts in one direction. Move it upward on the left and downward on the right side of the vehicle.