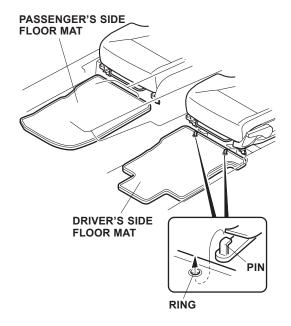

## **Installing the Floor Mats**

4. Install the driver's side floor mat by placing the rings in the floor mat over the anchor pins.

- 5. Install the passenger's side floor mat.
- 6. Install the rear floor mat.