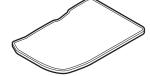

#### **PARTS LIST**

Floor mat (driver's side)

Floor mat (passenger's side)

Floor mat (rear)

2 Floor mat anchors

## **Installing the Floor Mats**

4. Install the driver's side floor mat by placing the rings in the floor mat over the anchor pins.

- 5. Install the passenger's side floor mat.
- 6. Install the rear floor mat.