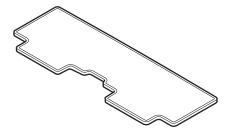

#### **PARTS LIST**

Floor mat (driver's side)

Floor mat (passenger's side)

Floor mat (rear)

2 Floor mat anchors

## **Installing the Floor Mats**

4. Install the driver's side floor mat by placing the rings in the floor mat over the anchor pins.

- 5. Install the passenger's side floor mat.
- 6. Install the rear floor mat.