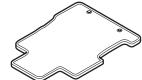

#### **PARTS LIST**

Floor mat (driver's side)

Floor mat (passenger's side)

Floor mat (rear)

2 Floor mat anchors

## **Installing the Floor Mats**

4. Install the driver's side floor mat by placing the rings in the floor mat over the anchor pins.

- 5. Install the passenger's side floor mat.
- 6. Install the rear floor mat.