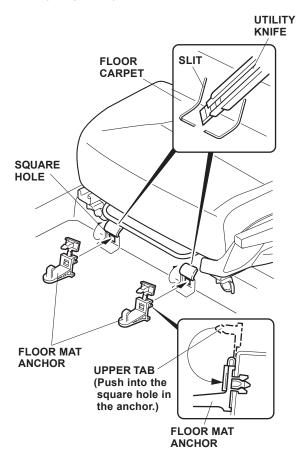

### **Installing the Anchors**

- 1. Slide the driver's seat all the way back.
- Under the front of the driver's seat cushion, extend the slits in the floor carpet with a utility knife (two places).

3. Push the lower tab of the anchor into the square hole concealed under the floor carpet. Pull the upper tab down, and push it into the square hole in the anchor as shown. Repeat on the remaining anchor.