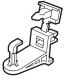

### **Installing the Anchors**

- 1. Slide the driver's seat all the way back.
- Under the front of the driver's seat cushion, extend the slits in the floor carpet with a utility knife (two places).

3. Push the lower tab of the anchor into the square hole concealed under the floor carpet. Pull the upper tab down, and push it into the square hole in the anchor as shown. Repeat on the remaining anchor.