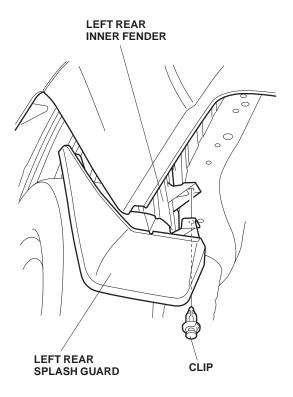

2. Remove and discard the clip from the rear of the left rear inner fender.

3. Position the left rear splash guard on the left rear inner fender and install the clip from the kit.

4. While holding the rear splash guard against the bumper, install the splash guard with two self-tapping screws.