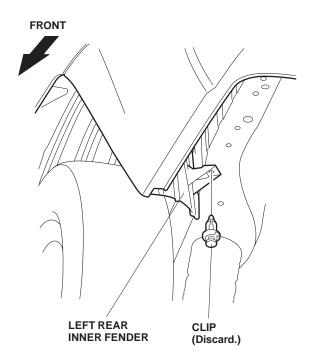

2. Remove and discard the clip from the rear of the left rear inner fender.

3. Position the left rear splash guard on the left rear inner fender and install the clip from the kit.

4. While holding the rear splash guard against the bumper, install the splash guard with two self-tapping screws.