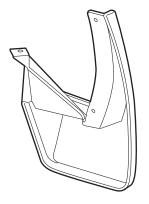

# **INSTALLATION INSTRUCTIONS**

Accessory

**REAR SPLASH GUARDS** P/N 08P09-SJC-100

Application

**2006 RIDGELINE** 

Publications No.

AII 28618

Issue Date

**FEB 2005** 

# **PARTS LIST**

Left rear splash guard



Right rear splash guard



2 Clips



# **TOOLS REQUIRED**

Stubby Phillips screwdriver Flat-tip screwdriver

# **INSTALLATION**

# NOTE:

- These instructions show the left side splash guard being installed. The same procedure applies to installing the right side splash guard.
- Clean the area to be covered, and wax it with a high-quality paste wax.
- 1. Remove two self-tapping screws from the rear bumper.



2. Remove and discard the clip from the rear of the left rear inner fender.



3. Position the left rear splash guard on the left rear inner fender and install the clip from the kit.



4. While holding the rear splash guard against the bumper, install the splash guard with two self-tapping screws.



5. Repeat steps 1 thru 4 to install the right rear splash guard on the right side