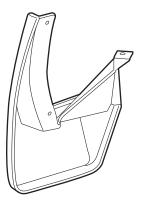

# **INSTALLATION INSTRUCTIONS**

Accessory

**REAR SPLASH GUARDS** P/N 08P09-SJC-100

Application

**2006 RIDGELINE** 

Publications No.

AII 28618

Issue Date

**FEB 2005** 

# **PARTS LIST**

Left rear splash guard



Right rear splash guard



2 Clips



# **TOOLS REQUIRED**

Stubby Phillips screwdriver Flat-tip screwdriver

# **INSTALLATION**

# NOTE:

- These instructions show the left side splash guard being installed. The same procedure applies to installing the right side splash guard.
- Clean the area to be covered, and wax it with a high-quality paste wax.
- 1. Remove two self-tapping screws from the rear bumper.



2. Remove and discard the clip from the rear of the left rear inner fender.



3. Position the left rear splash guard on the left rear inner fender and install the clip from the kit.



4. While holding the rear splash guard against the bumper, install the splash guard with two self-tapping screws.



5. Repeat steps 1 thru 4 to install the right rear splash guard on the right side of the vehicle.