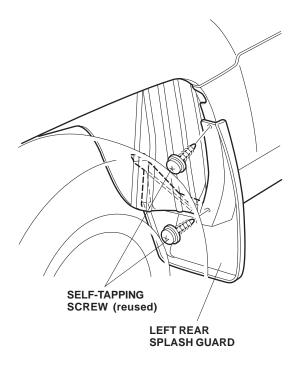

2. Remove and discard the clip from the rear of the left rear inner fender.

3. Position the left rear splash guard on the left rear inner fender and install the clip from the kit.

4. While holding the rear splash guard against the bumper, install the splash guard with two self-tapping screws.