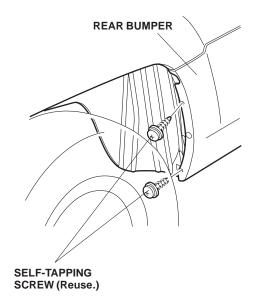

# NOTE:

- These instructions show the left side splash guard being installed. The same procedure applies to installing the right side splash guard.
- Clean the area to be covered, and wax it with a high-quality paste wax.
- 1. Remove two self-tapping screws from the rear bumper.

2. Remove and discard the clip from the rear of the left rear inner fender.

3. Position the left rear splash guard on the left rear inner fender and install the clip from the kit.

4. While holding the rear splash guard against the bumper, install the splash guard with two self-tapping screws.