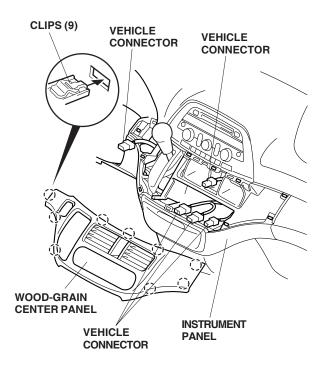

| - $(H)$ HONDA $\neg$                                                                                                                                                                            | Accessory                                       | Application                                                | Publications No.                        |
|-------------------------------------------------------------------------------------------------------------------------------------------------------------------------------------------------|-------------------------------------------------|------------------------------------------------------------|-----------------------------------------|
| INSTALLATION<br>INSTRUCTIONS                                                                                                                                                                    | WOOD GRAIN TRIM KIT<br>(DASHBOARD)<br>EXCEPT LX | 2006 ODYSSEY                                               | All 30425                               |
|                                                                                                                                                                                                 |                                                 |                                                            | Issue Date<br>AUG 2005                  |
| PARTS LIST                                                                                                                                                                                      | 2.                                              | Remove the interior light sw transfer the switch to the wo |                                         |
| Wood-grain center panel                                                                                                                                                                         |                                                 | panel.                                                     | EW                                      |
| Wood-grain switch panel                                                                                                                                                                         |                                                 |                                                            |                                         |
| Wood-grain console lid panel                                                                                                                                                                    |                                                 |                                                            |                                         |
| SUPPLIES REQUIRED<br>Shop towel                                                                                                                                                                 |                                                 | DASHBOARD<br>CENTER PANEL                                  | SCREW<br>(reused)                       |
| Masking tape                                                                                                                                                                                    |                                                 |                                                            | (reused)                                |
| <ol> <li>KTC trim tool set SOJATP2014</li> <li>Starting near the select lever,<br/>dashboard center panel to rele<br/>Disconnect the vehicle connect<br/>the dashboard center panel.</li> </ol> | ease the nine clips.                            |                                                            | INTERIOR<br>LIGHT<br>SWITCH<br>(reused) |
| VEHICLE<br>CLIPS (9) CONNECTOR                                                                                                                                                                  | VEHICLE                                         |                                                            |                                         |
| DASHBOARD<br>CENTER PANEL VEHICLE                                                                                                                                                               | CONNECTOR<br>INSTRUMENT<br>PANEL                | WOOD-GRAIN<br>CENTER PANEL                                 |                                         |