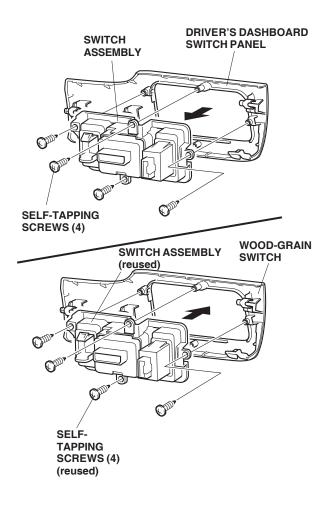

5. Plug in the vehicle connectors, and install the wood-grain center panel to the dashboard.

6. Remove the driver's dashboard switch panel (four clips), and unplug the vehicle connectors.

7. Remove the switch assembly (four screws), and transfer the switch assembly to the wood-grain switch panel.

8. Plug in the vehicle connectors, and install the wood-grain switch panel.

CLIPS (6)