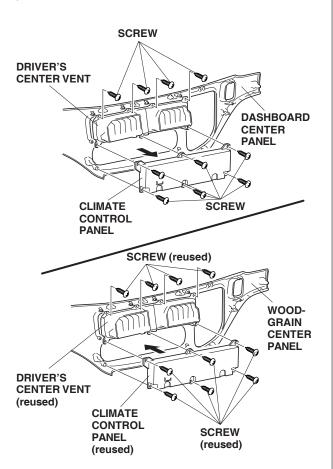

3. Remove the driver's center vent (four screws), and transfer the center vent to the wood-grain center panel.

4. Remove the climate control panel (six screws), and transfer the control panel to the wood-grain center panel.