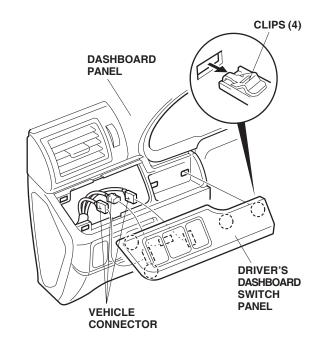

5. Plug in the vehicle connectors, and install the wood-grain center panel to the dashboard.

6. Remove the driver's dashboard switch panel (four clips), and unplug the vehicle connectors.

7. Remove the switch assembly (four screws), and transfer the switch assembly to the wood-grain switch panel.