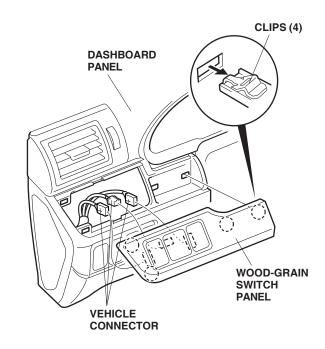

5. Plug in the vehicle connectors, and install the wood-grain center panel to the dashboard.

6. Remove the driver's dashboard switch panel (four clips), and unplug the vehicle connectors.

7. Remove the switch assembly (four screws), and transfer the switch assembly to the wood-grain switch panel.

8. Plug in the vehicle connectors, and install the wood-grain switch panel.

CLIPS (6)